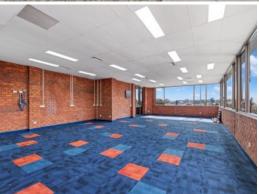

## HIGH QUALITY OFFICE SPACE

- Office area of 134 SQM (approx)
- Positioned between High Street and Plenty Road with easy access to bus, train and tram
- Includes two car spaces
- Reverse cycle heating and cooling
- Plenty of natural light
- Males and Female Toilets
- Small kitchenette
- Available now