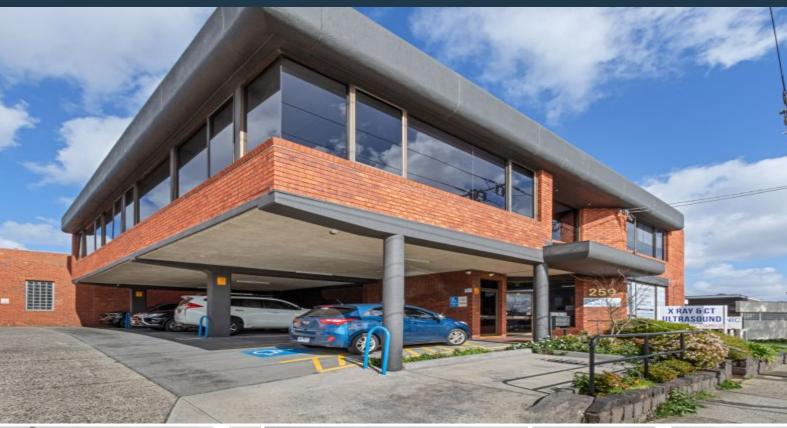

Level 1/259 Bell Street Preston, VIC

## HIGH QUALITY OFFICE SPACE

- Office area of 134 SQM (approx)
- Positioned between High Street and Plenty Road with easy access to bus, train and tram
- Includes two car spaces
- Reverse cycle heating and cooling
- Plenty of natural light
- Males and Female Toilets
- Small kitchenette
- Available now