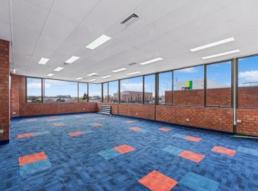

## HIGH QUALITY OFFICE SPACE

- Office area of 134 SQM (approx)
- Positioned between High Street and Plenty Road with easy access to bus, train and tram
- Includes two car spaces
- Reverse cycle heating and cooling
- Plenty of natural light
- Males and Female Toilets
- Small kitchenette
- Available now