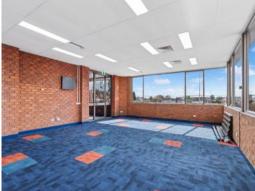

## HIGH QUALITY OFFICE SPACE

- Office area of 134 SQM (approx)
- Positioned between High Street and Plenty Road with easy access to bus, train and tram
- Includes two car spaces
- Reverse cycle heating and cooling
- Plenty of natural light
- Males and Female Toilets
- Small kitchenette
- Available now