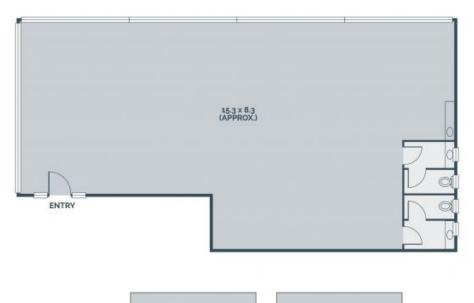

## HIGH QUALITY OFFICE SPACE

- Office area of 134 SQM (approx)
- Positioned between High Street and Plenty Road with easy access to bus, train and tram
- Includes two car spaces
- Reverse cycle heating and cooling
- Plenty of natural light
- Males and Female Toilets
- Small kitchenette
- Available now