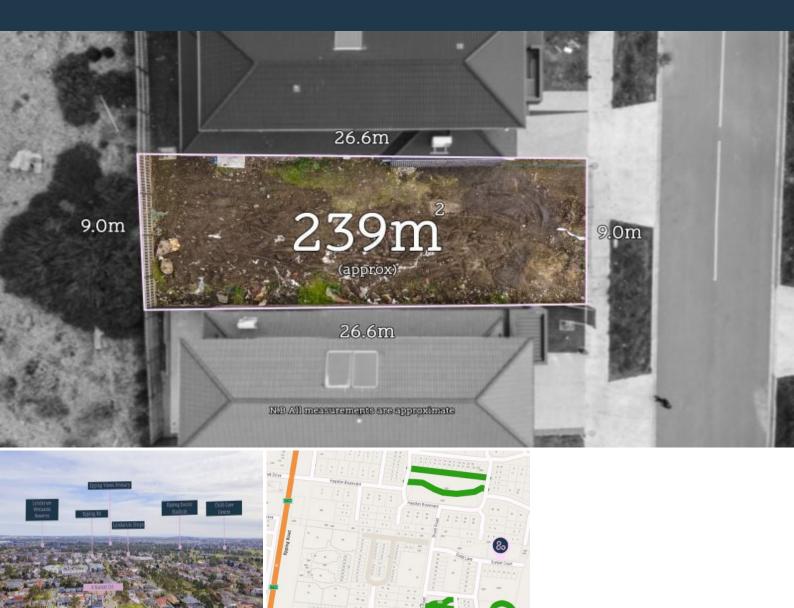

## Titled Allotment In A Premium Pocket

This 239m2 allotment (approx.) in a quiet court of new homes delivers the opportunity to secure your future without having to go through the stress and delays of waiting for the title! With the footpath and crossover in place, all services connected and the title cleared, you can start to making plans to design and construct your dream home from the day you settle (stca). With vacant allotments so close to desired amenities becoming a rarity, it delivers a fabulous opportunity to start fresh in a home designed by you, to specifically meet your needs. (stca) A short walk to numerous parks, the Findon Creek Trail, the bus and Epping North Shopping Centre are just minutes away while Costco, Epping Station and Epping Plaza are within easy reach.