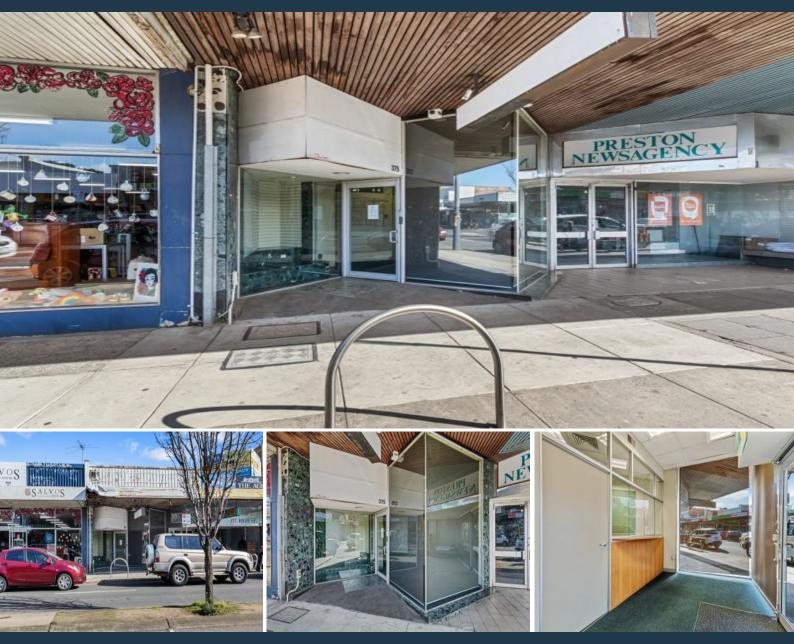

## 375 High Street Preston, VIC

## PRIME PRESTON RETAIL

Outstanding Retail Opportunity in the heart of High Street, Preston. A high exposure site surrounded by the Preston Market, Newly Developed Preston Station, Woolworths, Aldi and major banks, High Street Preston is buzzing with activity with a huge array of food and drink options, retail, lifestyle and service tenants all calling this exciting precinct home!

Features:

- Easy access both front and rear
- 207 SQM (Approx) of retail/ office space
- Great exposure for passing vehicles and foot traffic
- Cooling/heating, alarm system
- Suit a variety of uses including NDIS, Health Services, retail food (STCA)
- Parking available at rear
- Kitchenette