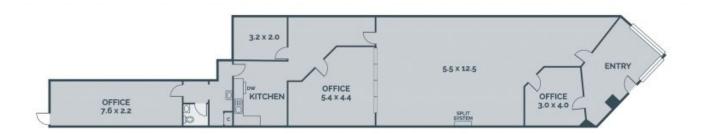

Features:

- Easy access both front and rear
- 207 SQM (Approx) of retail/ office space
- Great exposure for passing vehicles and foot traffic
- Cooling/heating, alarm system
- Suit a variety of uses including NDIS, Health Services, retail food (STCA)
- Parking available at rear
- Kitchenette