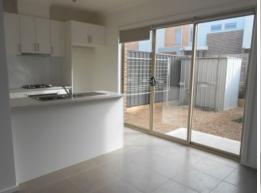

Other features include sun filled kitchen with stainless steel appliances, adjoining meals area complete with split system heating/cooling, separate lounge, compact European style laundry and a low maintenance secure courtyard.