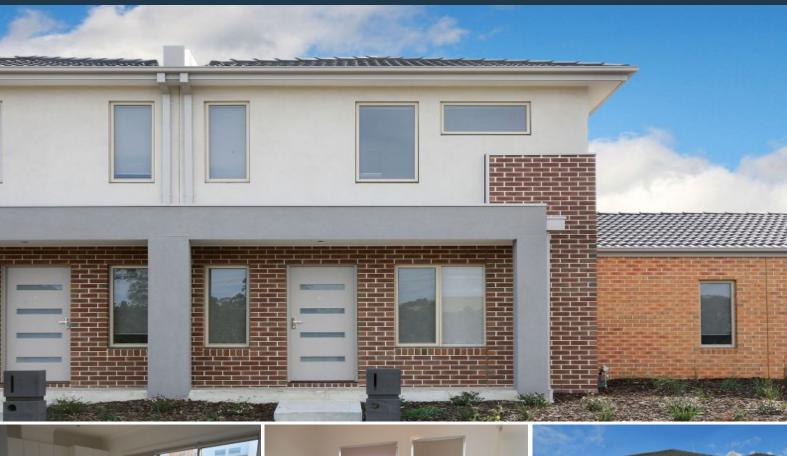

## **EXCEPTIONAL LIVING IN EUCALYPT**

This low maintenance home is nestled quietly in Wollert's lovely Eucalypt Estate.

Comprising;

- -Two bedrooms
- -Built in robes
- -Open study nook
- -Master bedroom with split system heating/cooling
- -Carpet and tiles throughout
- -Dishwasher
- -Garden shed
- -Remote garage (accessed at the rear of the property)

Other features include sun filled kitchen with stainless steel appliances, adjoining meals area complete with split system heating/cooling, separate lounge, compact European style laundry and a low maintenance secure courtyard.