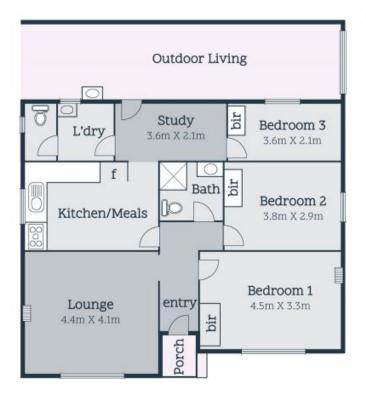

## Bright, Inviting And Perfectly Presented

Whether you're a young family, re-sizer looking for single-level lock and leave living or a savvy investor, this charming renovated weatherboard home delivers on every expectation for astute buyers seeking lifestyle and location! Move-in ready timber floors perfectly complement freshly painted walls in an interior offering a spacious lounge and three bedrooms sharing a family bathroom updated with on-trend matt-black fittings and fixtures. Boasting stone tops, soft close gloss finished cabinetry, and a stainless steel cooker, the kitchen offers space for a table for relaxed family dining. A sitting area opens to a paved and covered alfresco space that stretches the entire width of the house to provide fabulous space for all-weather enjoyment. A short walk to Edgars Creek parklands, schools, supermarkets and cafes along High Street and the station, it is sure to impress!