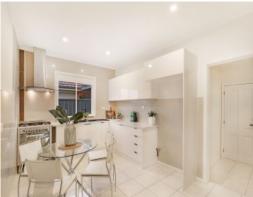

## Bright, Inviting And Perfectly Presented

Whether you're a young family, re-sizer looking for single-level lock and leave living or a savvy investor, this charming renovated weatherboard home delivers on every expectation for astute buyers seeking lifestyle and location! Move-in ready timber floors perfectly complement freshly painted walls in an interior offering a spacious lounge and three bedrooms sharing a family bathroom updated with on-trend matt-black fittings and fixtures. Boasting stone tops, soft close gloss finished cabinetry, and a stainless steel cooker, the kitchen offers space for a table for relaxed family dining. A sitting area opens to a paved and covered alfresco space that stretches the entire width of the house to provide fabulous space for all-weather enjoyment. A short walk to Edgars Creek parklands, schools, supermarkets and cafes along High Street and the station, it is sure to impress!