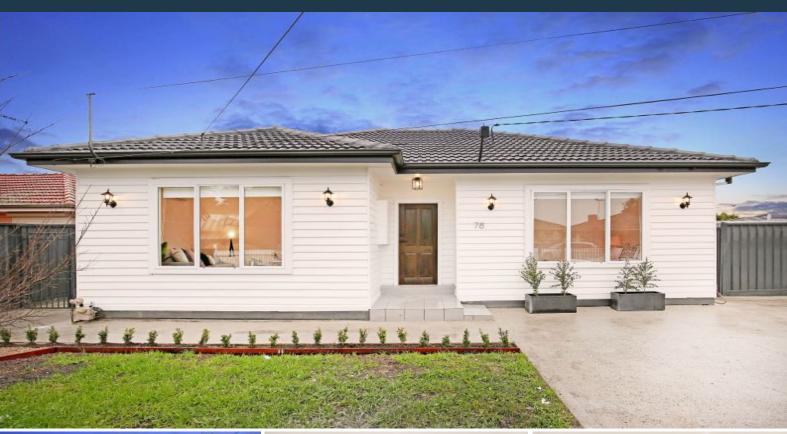

78 Mount View Road Thomastown, VIC

## Bright, Inviting And Perfectly Presented

Whether you're a young family, re-sizer looking for single-level lock and leave living or a savvy investor, this charming renovated weatherboard home delivers on every expectation for astute buyers seeking lifestyle and location! Move-in ready timber floors perfectly complement freshly painted walls in an interior offering a spacious lounge and three bedrooms sharing a family bathroom updated with on-trend matt-black fittings and fixtures. Boasting stone tops, soft close gloss finished cabinetry, and a stainless steel cooker, the kitchen offers space for a table for relaxed family dining. A sitting area opens to a paved and covered alfresco space that stretches the entire width of the house to provide fabulous space for all-weather enjoyment. A short walk to Edgars Creek parklands, schools, supermarkets and cafes along High Street and the station, it is sure to impress!