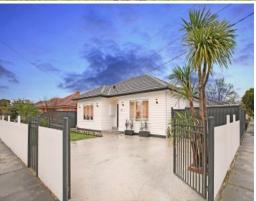

78 Mount View Road Thomastown, VIC

## Bright, Inviting And Perfectly Presented

Whether you're a young family, re-sizer looking for single-level lock and leave living or a savvy investor, this charming renovated weatherboard home delivers on every expectation for astute buyers seeking lifestyle and location! Move-in ready timber floors perfectly complement freshly painted walls in an interior offering a spacious lounge and three bedrooms sharing a family bathroom updated with on-trend matt-black fittings and fixtures. Boasting stone tops, soft close gloss finished cabinetry, and a stainless steel cooker, the kitchen offers space for a table for relaxed family dining. A sitting area opens to a paved and covered alfresco space that stretches the entire width of the house to provide fabulous space for all-weather enjoyment. A short walk to Edgars Creek parklands, schools, supermarkets and cafes along High Street and the station, it is sure to impress!