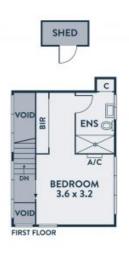

## Metres from Magnificent Lifestyle

A seamless blend of classic and contemporary finishes combine in this stunning three bedroom, two bathroom townhouse. Brick and timberwork unite to impress the modern family, perfectly set at the rear of a quiet block just footsteps from Northland Plaza, Plenty Road trams, buzzing High Street eateries and transport. High raked ceilings soar over a sophisticated living area, transitioning to the large, north-facing courtyard that sets an enchanting backdrop for effortless entertaining. Soothing bedrooms enjoy flawless mirrored built-in robes, master with private ensuite.

- ? Stone island benchtop; s/steel dual fuel appliances
- ? Light-filled dining area prepped for a stylish mealtime
- ? Gleaming fully tiled bathrooms; tucked away Euro laundry
- ? Split systems, double carspace including garage
- ? Close to local schools, parks and endless dining options