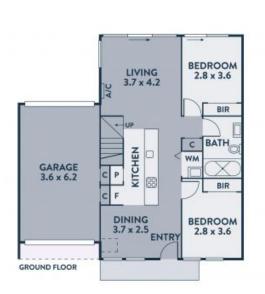

## Metres from Magnificent Lifestyle

A seamless blend of classic and contemporary finishes combine in this stunning three bedroom, two bathroom townhouse. Brick and timberwork unite to impress the modern family, perfectly set at the rear of a quiet block just footsteps from Northland Plaza, Plenty Road trams, buzzing High Street eateries and transport. High raked ceilings soar over a sophisticated living area, transitioning to the large, north-facing courtyard that sets an enchanting backdrop for effortless entertaining. Soothing bedrooms enjoy flawless mirrored built-in robes, master with private ensuite.

- ? Stone island benchtop; s/steel dual fuel appliances
- ? Light-filled dining area prepped for a stylish mealtime
- ? Gleaming fully tiled bathrooms; tucked away Euro laundry
- ? Split systems, double carspace including garage
- ? Close to local schools, parks and endless dining options