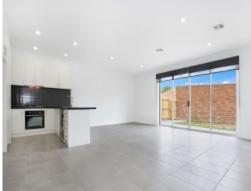

## Comprising:

- Three bedrooms (master with ensuite)
- Built in robes
- Open plan kitchen meals
- Stainless steel appliances with stone bench tops
- Dishwasher
- European laundry
- Upstairs retreat
- Holland block out blinds
- Split system (heating/cooling) X2