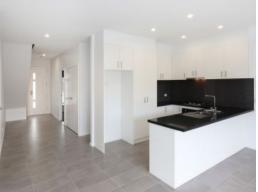

## Comprising:

- Three bedrooms (master with ensuite)
- Built in robes
- Open plan kitchen meals
- Stainless steel appliances with stone bench tops
- Dishwasher
- European laundry
- Upstairs retreat
- Holland block out blinds
- Split system (heating/cooling) X2