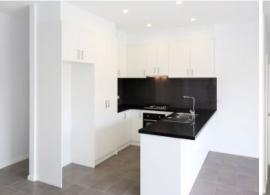

## Comprising:

- Three bedrooms (master with ensuite)
- Built in robes
- Open plan kitchen meals
- Stainless steel appliances with stone bench tops
- Dishwasher
- European laundry
- Upstairs retreat
- Holland block out blinds
- Split system (heating/cooling) X2