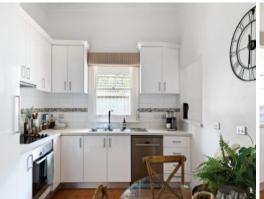

## \*\*Traditional Charm and Stylish Contemporary Elegance!\*\*

This wonderful Victorian Terrace offers an unmatched blend of traditional charm and stylish contemporary elegance. Comprising of 3 spacious bedrooms (all with built-in robes), plus master with ensuite, sun-filled living room with french doors leading to low maintenance private outdoor entertaining area, modern kitchen with stainless steel appliances (dishwasher, electric oven & cooktop), ample pantry/cupboard space, central bathroom with bath, shower and toilet. Property features ceasarstone benchtops, alarm system, ducted heating, evaporative cooling and ROW for easy off-street parking for 2 small cars (via remote roller door).