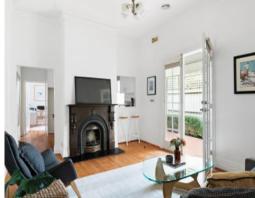

## \*\*Traditional Charm and Stylish Contemporary Elegance!\*\*

This wonderful Victorian Terrace offers an unmatched blend of traditional charm and stylish contemporary elegance. Comprising of 3 spacious bedrooms (all with built-in robes), plus master with ensuite, sun-filled living room with french doors leading to low maintenance private outdoor entertaining area, modern kitchen with stainless steel appliances (dishwasher, electric oven & cooktop), ample pantry/cupboard space, central bathroom with bath, shower and toilet. Property features ceasarstone benchtops, alarm system, ducted heating, evaporative cooling and ROW for easy off-street parking for 2 small cars (via remote roller door).

This beautiful home showcases attention to detail with superb period features, full height ceilings, polished floorboards throughout and ornamental fireplaces. Sensationally positioned to parklands, and just a short stroll to Clifton Hill train station and village cafes, Queens Parade shopping and dining and all within easy access to the CBD an inspection will definitely please!!