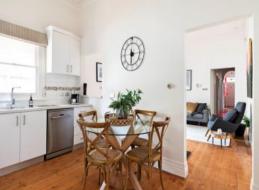

## \*\*Traditional Charm and Stylish Contemporary Elegance!\*\*

This wonderful Victorian Terrace offers an unmatched blend of traditional charm and stylish contemporary elegance. Comprising of 3 spacious bedrooms (all with built-in robes), plus master with ensuite, sun-filled living room with french doors leading to low maintenance private outdoor entertaining area, modern kitchen with stainless steel appliances (dishwasher, electric oven & cooktop), ample pantry/cupboard space, central bathroom with bath, shower and toilet. Property features ceasarstone benchtops, alarm system, ducted heating, evaporative cooling and ROW for easy off-street parking for 2 small cars (via remote roller door).