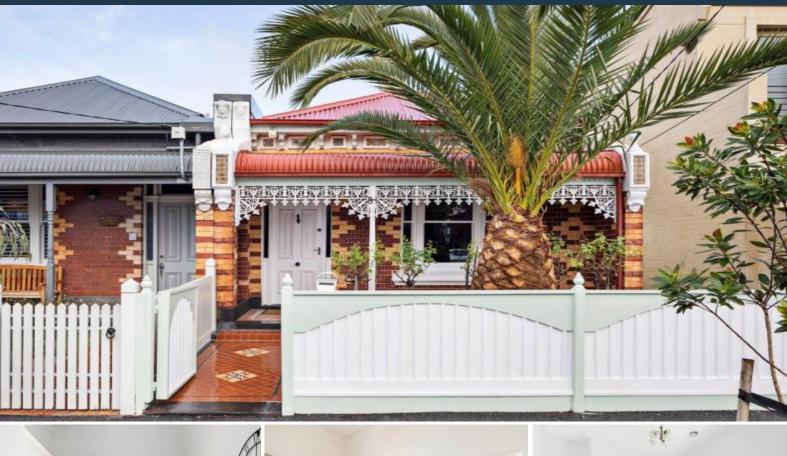

81 Spensley Street Clifton Hill, VIC

## \*\*Traditional Charm and Stylish Contemporary Elegance!\*\*

This wonderful Victorian Terrace offers an unmatched blend of traditional charm and stylish contemporary elegance. Comprising of 3 spacious bedrooms (all with built-in robes), plus master with ensuite, sun-filled living room with french doors leading to low maintenance private outdoor entertaining area, modern kitchen with stainless steel appliances (dishwasher, electric oven & cooktop), ample pantry/cupboard space, central bathroom with bath, shower and toilet. Property features ceasarstone benchtops, alarm system, ducted heating, evaporative cooling and ROW for easy off-street parking for 2 small cars (via remote roller door).

This beautiful home showcases attention to detail with superb period features, full height ceilings, polished floorboards throughout and ornamental fireplaces. Sensationally positioned to parklands, and just a short stroll to Clifton Hill train station and village cafes, Queens Parade shopping and dining and all within easy access to the CBD an inspection will definitely please!!