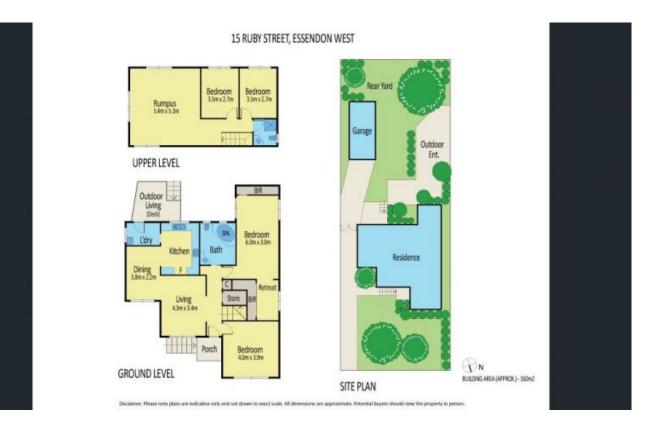

## Large Family Home in a Sought After Location!

An incredible opportunity awaits you at this 2 story brick family home, in a highly regarded and sought after pocket.

This much loved home is immediately comfortable with 4 bedrooms, 2 bathrooms, dual living areas and rear yard with a paved area ideal for entertaining. Further enhanced with heating/cooling throughout and ample off street parking via a huge side driveway.

In a convenient location close to transport, the area's finest private schools, local trendy shops/cafes and leafy walking trails just footsteps from your door.

\*GARAGE NOT INCLUDED\* - can fit up to 3 cars in driveway