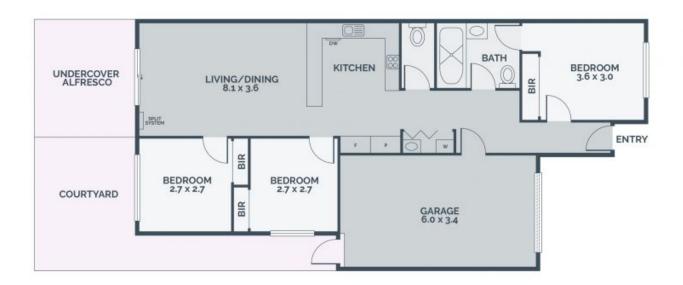

## 7/12 Kirkland Court Epping, VIC

## Spacious, Stylish & Sunfilled

This sunny home tucked away in the sought-after Hayston Valley Estate delivers a brilliant opportunity for those looking to start out, slow down and enjoy lock and leave living or add a set and forget asset to the portfolio. Cleverly laid out to ensure no wasted space, the interior offers three bedrooms, with the main enjoying the ensuite convenience of direct access to the family bathroom. They are complemented by an open plan living stretching out from the stainless-steel equipped kitchen to open to an entertainer's courtyard, a private mix of covered and open spaces! Live the life moments from the bus, a short stroll to the supermarket, caf?s and speciality shops of Epping North shopping centre and within a few minutes of Epping Plaza, Costco and the station.

- Ducted heating
- Split system unit
- Garage with auto door and internal access

Price: \$400,000 - \$420,000

Bijan Rahimi 0451 515 301

Jim Kalakias 0402 177 336 loveepping@mail.inspectreajenta@lovere.com.au