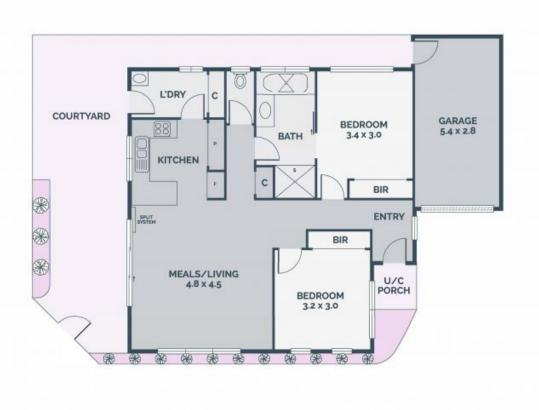

Offering loads of natural light thanks to clerestory windows following the line of the soaring cathedral ceilings, the inviting open-plan living area wraps around a spotless kitchen finished in timeless black and white. Sliding doors open to a sizeable entertainer's courtyard, perfectly private and ideal for get-togethers or quiet relaxation!