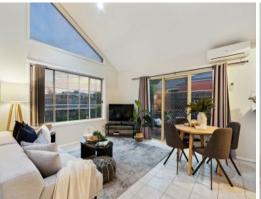

Offering loads of natural light thanks to clerestory windows following the line of the soaring cathedral ceilings, the inviting open-plan living area wraps around a spotless kitchen finished in timeless black and white. Sliding doors open to a sizeable entertainer's courtyard, perfectly private and ideal for get-togethers or quiet relaxation!