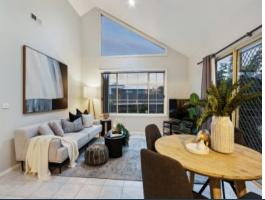

Offering loads of natural light thanks to clerestory windows following the line of the soaring cathedral ceilings, the inviting open-plan living area wraps around a spotless kitchen finished in timeless black and white. Sliding doors open to a sizeable entertainer's courtyard, perfectly private and ideal for get-togethers or quiet relaxation!