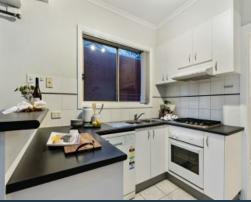

Offering loads of natural light thanks to clerestory windows following the line of the soaring cathedral ceilings, the inviting open-plan living area wraps around a spotless kitchen finished in timeless black and white. Sliding doors open to a sizeable entertainer's courtyard, perfectly private and ideal for get-togethers or quiet relaxation!