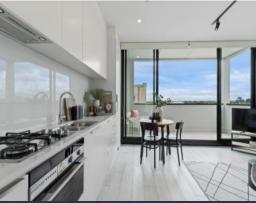

Filled with an abundance of natural light thanks to a wall of sliding glass that connects an open plan living space, anchored by a kitchen showcasing stone, glass and stainless steel, to a generous entertainer's balcony, it is perfectly positioned to make the most of everything this vibrant, sought after pocket has to offer.

Cafes, eateries, boutiques, supermarket, and CBD tram at the door and Anstey Station a few minutes walk away ensure an exceptional blend of low-maintenance lifestyle and location.

**Price:** SOLD - \$430,000