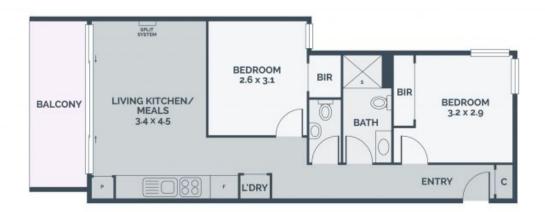

## **VENDOR SAID "JUST SELL"**

\* Sale by Set Negotiation: Price Reduced, Genuine Vendor Looking to Sell\*

Enjoying an elevated position within this sophisticated boutique development, this stylish and spacious two-bedroom apartment delivers astute buyers a sensational city-fringe lifestyle or investment opportunity.

Filled with an abundance of natural light thanks to a wall of sliding glass that connects an open plan living space, anchored by a kitchen showcasing stone, glass and stainless steel, to a generous entertainer's balcony, it is perfectly positioned to make the most of everything this vibrant, sought after pocket has to offer.

Cafes, eateries, boutiques, supermarket, and CBD tram at the door and Anstey Station a few minutes walk away ensure an exceptional blend of low-maintenance lifestyle and location.

**Price:** SOLD - \$430,000