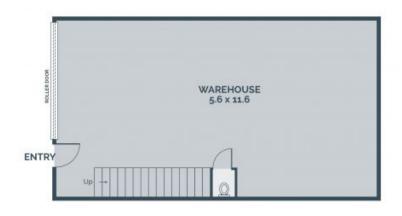

## **FANTASTIC** OPPORTUNITY -INVEST **OCCUPY**

Located just off the Hume Highway, this unit is clean and open plan downstairs including toilet with a fully fitted mezzanine upstairs. With strong leasing and occupying demand in the area this property is sure to appeal to a variety of potential purchasers including owner occupiers and investors.

- \* Zoned INDUSTRIAL 1 ZONE (IN1Z)
- \* Floor area including mezzanine of 90m2 (approx.)
- \* Roller door access
- \* One allocated car space
- \* Security gate

Price: SOLD

Council Rates: \$0.00 p/q Water Rates: \$0.00 p/q Strata Rates: \$0.00 p/q