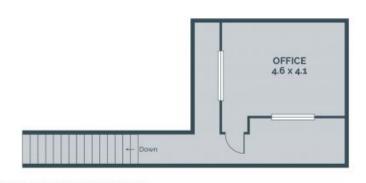

## **FANTASTIC** OPPORTUNITY -INVEST **OCCUPY**

Located just off the Hume Highway, this unit is clean and open plan downstairs including toilet with a fully fitted mezzanine upstairs. With strong leasing and occupying demand in the area this property is sure to appeal to a variety of potential purchasers including owner occupiers and investors.

- \* Zoned INDUSTRIAL 1 ZONE (IN1Z)
- \* Floor area including mezzanine of 90m2 (approx.)
- \* Roller door access
- \* One allocated car space
- \* Security gate

Price: SOLD

Council Rates: \$0.00 p/q Water Rates: \$0.00 p/q Strata Rates: \$0.00 p/q