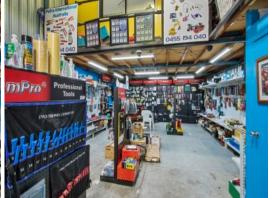

## **FANTASTIC** OPPORTUNITY -INVEST **OCCUPY**

Located just off the Hume Highway, this unit is clean and open plan downstairs including toilet with a fully fitted mezzanine upstairs. With strong leasing and occupying demand in the area this property is sure to appeal to a variety of potential purchasers including owner occupiers and investors.

- \* Zoned INDUSTRIAL 1 ZONE (IN1Z)
- \* Floor area including mezzanine of 90m2 (approx.)
- \* Roller door access
- \* One allocated car space
- \* Security gate

Price: SOLD

Council Rates: \$0.00 p/q Water Rates: \$0.00 p/q Strata Rates: \$0.00 p/q