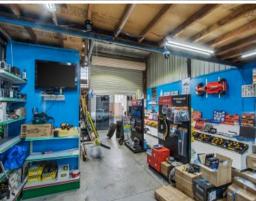

## **FANTASTIC** OPPORTUNITY -INVEST **OCCUPY**

Located just off the Hume Highway, this unit is clean and open plan downstairs including toilet with a fully fitted mezzanine upstairs. With strong leasing and occupying demand in the area this property is sure to appeal to a variety of potential purchasers including owner occupiers and investors.

- \* Zoned INDUSTRIAL 1 ZONE (IN1Z)
- \* Floor area including mezzanine of 90m2 (approx.)
- \* Roller door access
- \* One allocated car space
- \* Security gate

Price: SOLD

Council Rates: \$0.00 p/q Water Rates: \$0.00 p/q Strata Rates: \$0.00 p/q