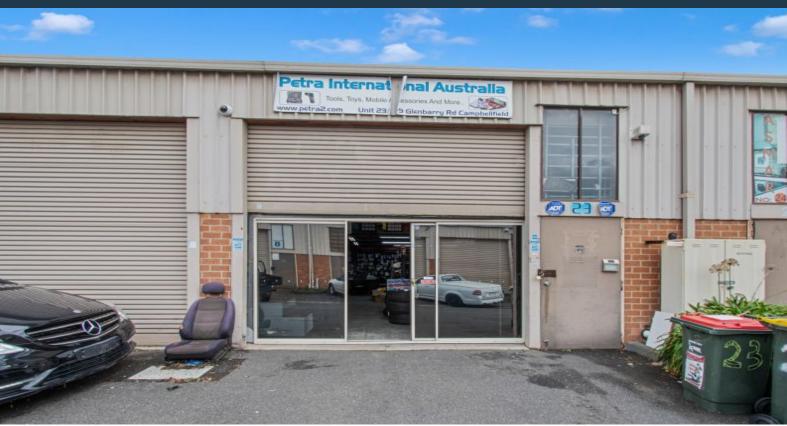

23/7-9 Glenbarry Road Campbellfield, VIC

## **FANTASTIC** OPPORTUNITY -INVEST **OCCUPY**

Located just off the Hume Highway, this unit is clean and open plan downstairs including toilet with a fully fitted mezzanine upstairs. With strong leasing and occupying demand in the area this property is sure to appeal to a variety of potential purchasers including owner occupiers and investors.

- \* Zoned INDUSTRIAL 1 ZONE (IN1Z)
- \* Floor area including mezzanine of 90m2 (approx.)
- \* Roller door access
- \* One allocated car space
- \* Security gate

Price: SOLD

Council Rates: \$0.00 p/q Water Rates: \$0.00 p/q Strata Rates: \$0.00 p/q