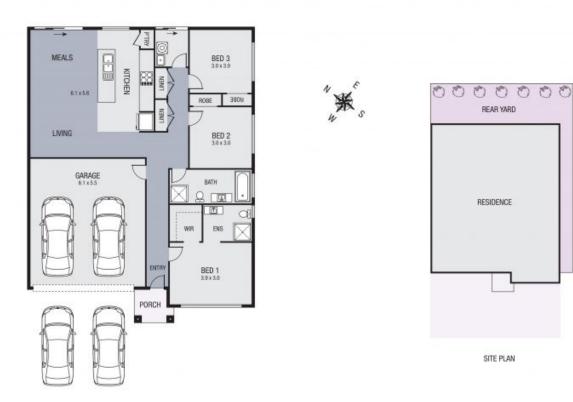

Comprising:

- Three good size bedrooms
- Master with full ensuite & walk-in robe
- Built-in robes to remaining bedrooms
- Floating timber floors & wall to wall carpets throughout
- Ducted heating
- Evaporative cooling
- Kitchen complete with 900mm stainless steel appliances (gas stove,
- electric oven & range hood)
- Dishwasher