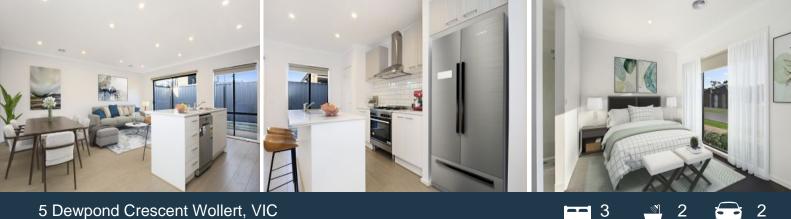

## 5 Dewpond Crescent Wollert, VIC

Comprising:

- Three good size bedrooms
- Master with full ensuite & walk-in robe
- Built-in robes to remaining bedrooms
- Floating timber floors & wall to wall carpets throughout
- Ducted heating
- Evaporative cooling
- Kitchen complete with 900mm stainless steel appliances (gas stove,
- electric oven & range hood)
- Dishwasher