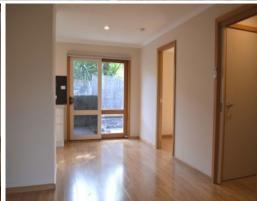

## Comprising:

- Two spacious bedrooms
- Built-in robes (mirrored built-in robe to bedroom one)
- Freshly painted
- Floating floorboards throughout
- 600mm stainless steel appliances (gas stove & electric oven)
- Adjoining meals area
- Large separate lounge
- Ceiling fans
- Split system heating/cooling