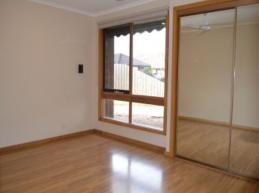

## Comprising:

- Two spacious bedrooms
- Built-in robes (mirrored built-in robe to bedroom one)
- Freshly painted
- Floating floorboards throughout
- 600mm stainless steel appliances (gas stove & electric oven)
- Adjoining meals area
- Large separate lounge
- Ceiling fans
- Split system heating/cooling