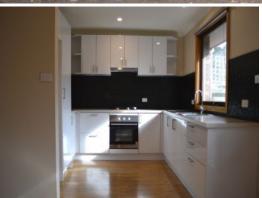

## Comprising:

- Two spacious bedrooms
- Built-in robes (mirrored built-in robe to bedroom one)
- Freshly painted
- Floating floorboards throughout
- 600mm stainless steel appliances (gas stove & electric oven)
- Adjoining meals area
- Large separate lounge
- Ceiling fans
- Split system heating/cooling