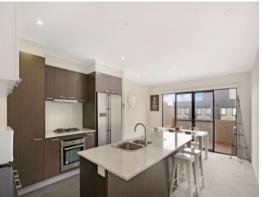

## Comprising:

- -3 Spacious Bedrooms
- -3 Bathrooms (ensuite to master)
- -Built in robes
- -Enclosed remote garage with internal access
- -Split system heating and cooling
- -Stainless steel appliances