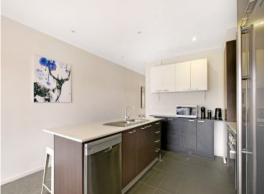

## Comprising:

- -3 Spacious Bedrooms
- -3 Bathrooms (ensuite to master)
- -Built in robes
- -Enclosed remote garage with internal access
- -Split system heating and cooling
- -Stainless steel appliances