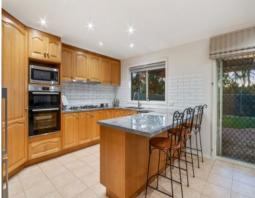

Downstairs comprises: Formal entry leading to formal lounge, study/office, solid timber kitchen with s/s Bosch appliances, tiled meals/family area and rumpus/games room.

Upstairs comprises: four bedrooms with massive master(ensuite and WIR), huge retreat, central bathroom and balcony looking out towards the Dandenongs.