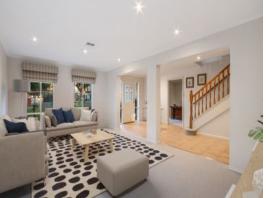

Downstairs comprises: Formal entry leading to formal lounge, study/office, solid timber kitchen with s/s Bosch appliances, tiled meals/family area and rumpus/games room.

Upstairs comprises: four bedrooms with massive master(ensuite and WIR), huge retreat, central bathroom and balcony looking out towards the Dandenongs.