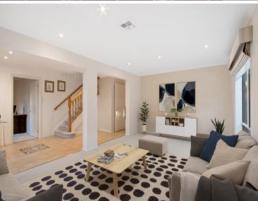

Downstairs comprises: Formal entry leading to formal lounge, study/office, solid timber kitchen with s/s Bosch appliances, tiled meals/family area and rumpus/games room.

Upstairs comprises: four bedrooms with massive master(ensuite and WIR), huge retreat, central bathroom and balcony looking out towards the Dandenongs.