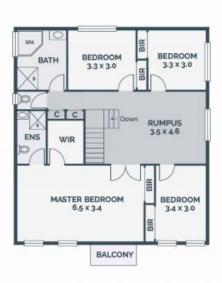

Downstairs comprises: Formal entry leading to formal lounge, study/office, solid timber kitchen with s/s Bosch appliances, tiled meals/family area and rumpus/games room.

Upstairs comprises: four bedrooms with massive master(ensuite and WIR), huge retreat, central bathroom and balcony looking out towards the Dandenongs.