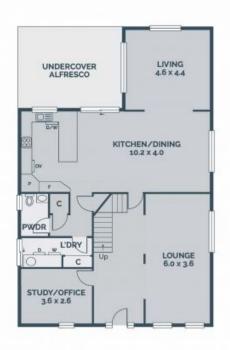

Downstairs comprises: Formal entry leading to formal lounge, study/office, solid timber kitchen with s/s Bosch appliances, tiled meals/family area and rumpus/games room.

Upstairs comprises: four bedrooms with massive master(ensuite and WIR), huge retreat, central bathroom and balcony looking out towards the Dandenongs.