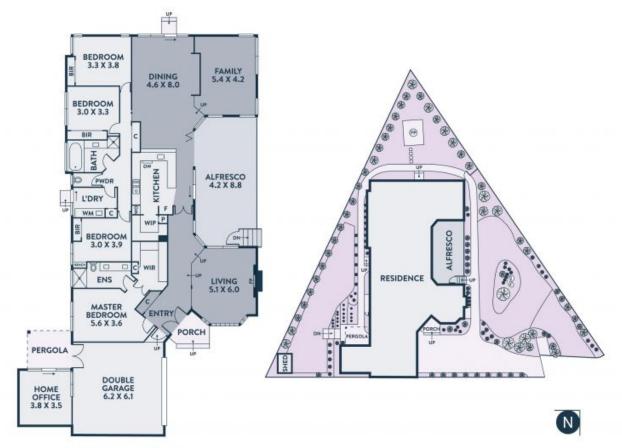

Dressed with attractive well-maintained landscaped gardens, the home's picture-perfect appeal extends to its bright single-level floorplan, which packages two separate living areas with four spacious bedrooms (master with renovated ensuite and walk-in robe), a deluxe family bathroom and year-round entertaining to achieve greater functionality for everyday family life.