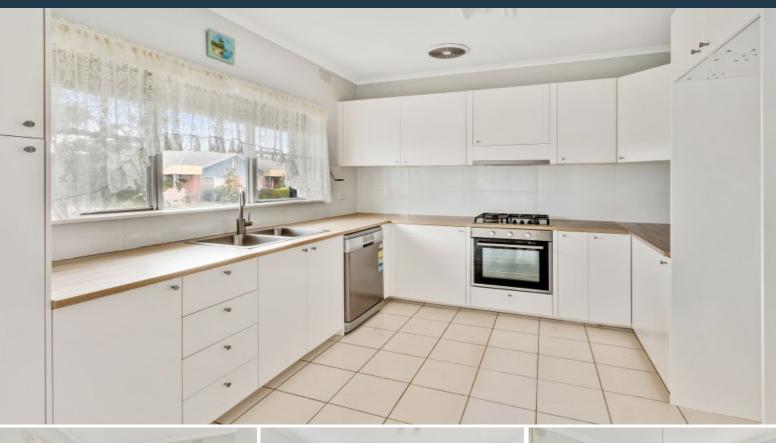

## STUNNING FAMILY HOME

This rendered delight is not only visually pleasing on the exterior but warm and inviting to the interior. Featuring:

- \* Mirrored built in robes
- \* Wall to wall carpet
- \* Renovated kitchen with dishwasher and gas cooking
- \* Ducted heating
- \* Roller shutters