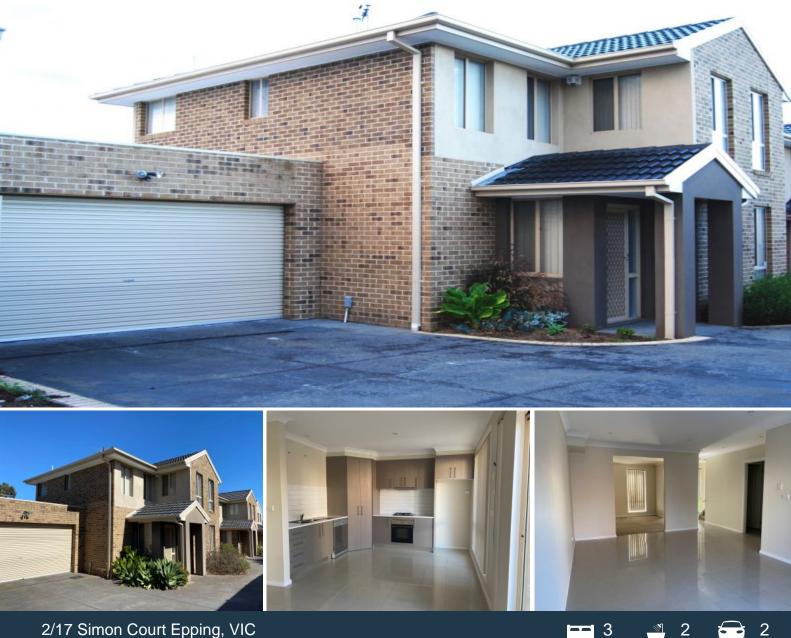

## 2/17 Simon Court Epping, VIC

## LOW MAINTENANCE, TOWNHOUSE LIVING

This well presented townhouse offers quality living in a quiet pocket of Epping. Close to all amenities such as Pacific Epping, Epping Train Station, Northern Hospital, Costco, Ring Road access, several schools, parkland & more.

Comprising:

- Three bedrooms (all upstairs)
- Master with full ensuite & walk-in robe
- Built-in robes to remaining bedrooms
- Ducted heating
- Split system cooling
- Wall to wall carpets & tiles throughout
- Separate lounge/living
- Kitchen with gas & electric stainless steel cooking appliances
- Dishwasher