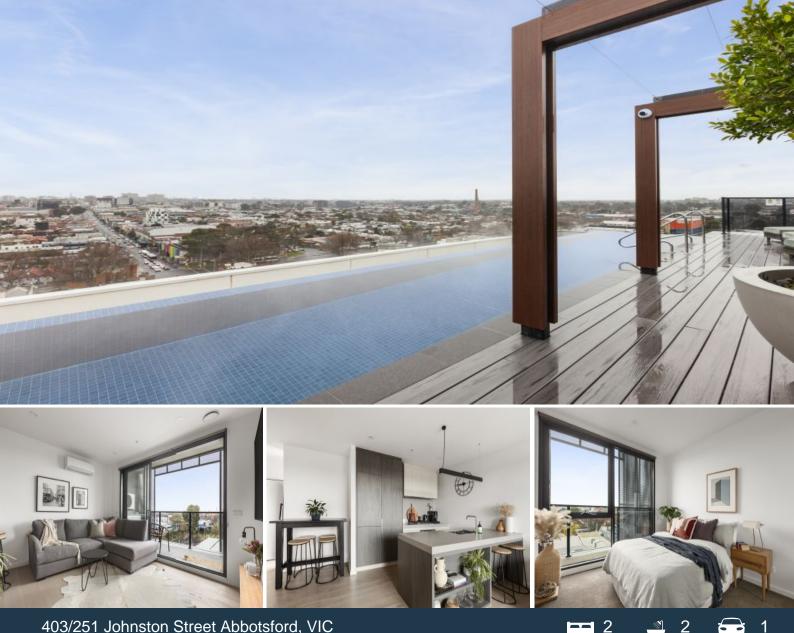

## 403/251 Johnston Street Abbotsford, VIC

## Resort Style Living Doesn't Get Better Than This!

Combining convenience and connectivity, be inspired with this stunning two bedroom, two bathroom apartment. Enjoy luxurious living with premium appointments and unmatched five star resident amenities including a 20m infinity pool, BBQ, library, and state-of-the-art gymnasium facilities. All encompassed by a vibrant neighbourhood and an array of urban amenities with immediate access to Metro Woolworths and a variety of retail, nightlife and dining experiences, city-bound transport, Abbotsford Convent, Studley Park Boathouse, and the CBD.

- ? Luminous open plan living/dining/stone enhanced kitchen
- ? Expansive balcony with panoramic views of streetscape
- ? Stone enhanced kitchen, integrated appliances
- ? Queen bedrooms, WIR/BIR, stylish ensuite/bathrooms
- ? Heating/Cooling, secure entry, car space and storage