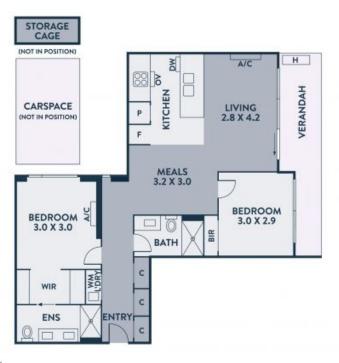

INTERNAL AREA: 73 SQM APPROX. BALCONY AREA: 10 SQM APPROX.

Every precaution has been taken to establish accuracy of the information in this brochure but does not constitute any representation by the vendor or agent.