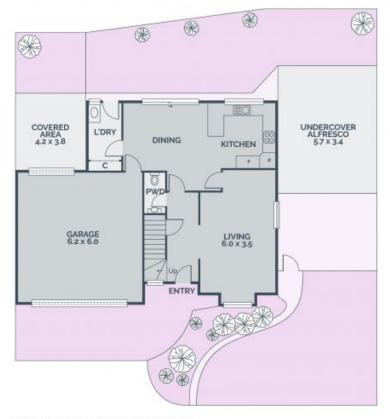

## Plenty Of Space And Minutes To Everything

Appealing from all angles and surprisingly spacious, it introduces multiple indoor and outdoor areas for the family to unwind. The ground floor offers a generous lounge room, dining area, overlooked by a stainless-steel equipped kitchen. It opens to a rear yard with covered alfresco spaces for your outdoor entertainment.

delivers an easy-living lifestyle that is hard to beat!

- ? Ducted heating and cooling
- ? Double garage (auto door, rear roller door opening to covered trailer parking)

Price: SOLD - \$600,000

Javit Denizhan 0422 055 928 javit.d@lovere.com.au