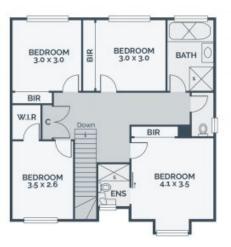

First level includes a main bedroom with a full ensuite and three sizeable bedrooms.

Central to Greenbrook Village, Epping station, Epping Plaza, Westfield, parklands, secondary, primary and pre-schools, this stand-alone home at the rear of only two