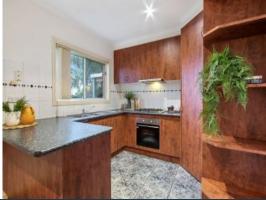

## Plenty Of Space And Minutes To Everything

Appealing from all angles and surprisingly spacious, it introduces multiple indoor and outdoor areas for the family to unwind. The ground floor offers a generous lounge room, dining area, overlooked by a stainless-steel equipped kitchen. It opens to a rear yard with covered alfresco spaces for your outdoor entertainment.