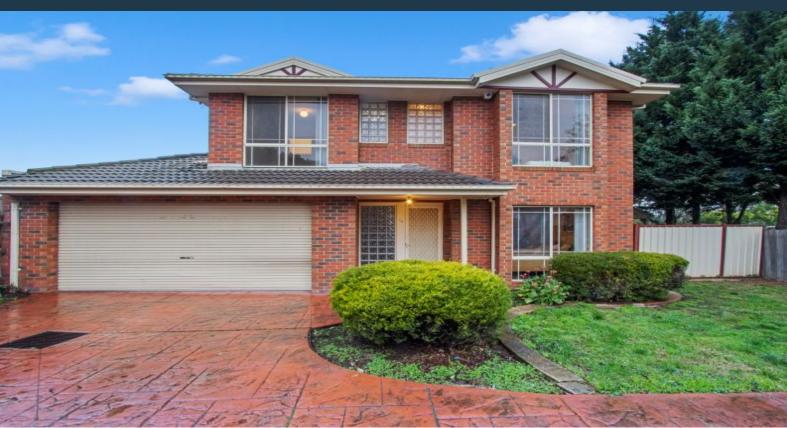

2/5 Ilani Street Epping, VIC

## Plenty Of Space And Minutes To Everything

Appealing from all angles and surprisingly spacious, it introduces multiple indoor and outdoor areas for the family to unwind. The ground floor offers a generous lounge room, dining area, overlooked by a stainless-steel equipped kitchen. It opens to a rear yard with covered alfresco spaces for your outdoor entertainment.

delivers an easy-living lifestyle that is hard to beat!

- ? Ducted heating and cooling
- ? Double garage (auto door, rear roller door opening to covered trailer parking)

Price: SOLD - \$600,000

Javit Denizhan 0422 055 928 javit.d@lovere.com.au