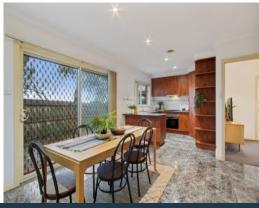

## Plenty Of Space And Minutes To Everything

Appealing from all angles and surprisingly spacious, it introduces multiple indoor and outdoor areas for the family to unwind. The ground floor offers a generous lounge room, dining area, overlooked by a stainless-steel equipped kitchen. It opens to a rear yard with covered alfresco spaces for your outdoor entertainment.