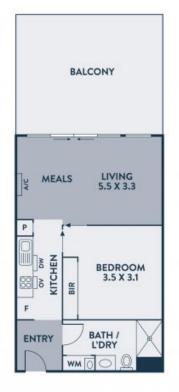

## Venture into Vibrant Living

Experience the magnificence of fourth floor living in this one bedroom 75m2 approx apartment located in the dazzling Esse complex. A cocoon of comfort, this home utilises an easy floorplan that complements a busy lifestyle, showcased by the generously sized meals/family zone with modern floorboards. An oversized balcony terrace takes in splendid scenic views and benefits from northerly light, making it perfect for any hosting occasion. Steps to Strathmore Station, shops, cafes and Five Mile Creek Reserve, with easy access to CityLink.

- ? S/steel dual fuel appliances, drawer dishwasher
- ? Stone bench tops, good use of soft-closing cabinetry
- ? Large, carpeted bedroom tailored with built-in robes
- ? Semi-tiled bathroom includes European laundry
- ? One car space and split system heating/cooling
- ? Lift access, intercom entry