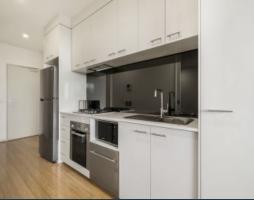

- ? S/steel dual fuel appliances, drawer dishwasher
- ? Stone bench tops, good use of soft-closing cabinetry
- ? Large, carpeted bedroom tailored with built-in robes
- ? Semi-tiled bathroom includes European laundry
- ? One car space and split system heating/cooling
- ? Lift access, intercom entry