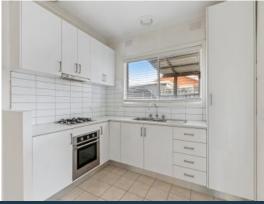

## **EASY LIVING**

The location of this cosy house is one of Thomastown's most convenient.

The spacious master bedroom includes built-in wardrobes, and the additional two other rooms. Ample cupboard space, gas cooking appliances, and a convenient connection to the spacious, open living room are all features of the well-appointed kitchen.