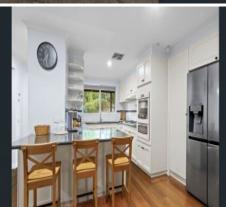

A gorgeous kitchen awaits the cook of the household, complete with modern appliances and ample storage within the all-white, cabinetry. Meals can be enjoyed at the breakfast bar, in the dining area or you can step outside and take your pick from a range of living spaces.