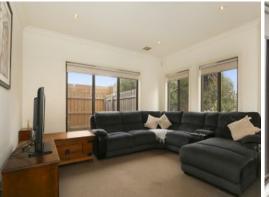

Central heating / Evaporative Cooling, single remote garage with internal access, are all welcome features of this low maintanance terrace. Offering spacious sunfilled lounge, bright modern kitchen, equipped with Stainless steel appliances and lovely 40 ml Caesar Stone benchs, all overlooking the large family/meals area. Downstairs also features a large laundry, a guest powder room and a substantial L-Shaped courtyard.