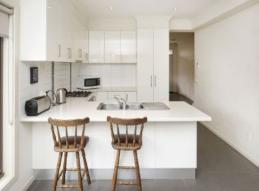

Central heating / Evaporative Cooling, single remote garage with internal access, are all welcome features of this low maintanance terrace. Offering spacious sunfilled lounge, bright modern kitchen, equipped with Stainless steel appliances and lovely 40 ml Caesar Stone benchs, all overlooking the large family/meals area. Downstairs also features a large laundry, a guest powder room and a substantial L-Shaped courtyard.