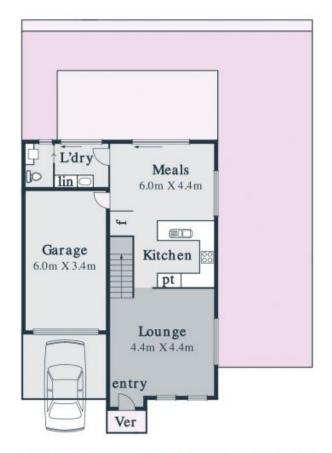

## Lakes Estate Townhouse

Set in the Lakes Estate, metres from the bus and with all the benefits of the Gordons Rd Shopping centre, this three bedroom, two bathroom terrace delivers the ideal family home.

Central heating / Evaporative Cooling, single remote garage with internal access, are all welcome features of this low maintanance terrace. Offering spacious sunfilled lounge, bright modern kitchen, equipped with Stainless steel appliances and lovely 40 ml Caesar Stone benchs, all overlooking the large family/meals area. Downstairs also features a large laundry, a guest powder room and a substantial L-Shaped courtyard.

On the upper level the main bedroom with full ensuite and two further bedrooms sharing the family bathroom easily meet family accommodation needs.

Price:

\$390 Per Week

Merve Ozer

love mill park@mail.in spectre at the st mill park@mail.in spectreal est