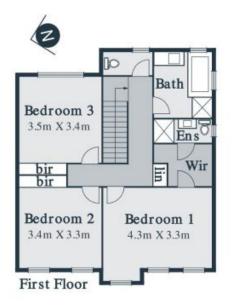

## Lakes Estate Townhouse

Set in the Lakes Estate, metres from the bus and with all the benefits of the Gordons Rd Shopping centre, this three bedroom, two bathroom terrace delivers the ideal family home.

On the upper level the main bedroom with full ensuite and two further bedrooms sharing the family bathroom easily meet family accommodation needs.

Price:

\$390 Per Week

Merve Ozer

love mill park@mail.in spectre at the st mill park@mail.in spectreal est