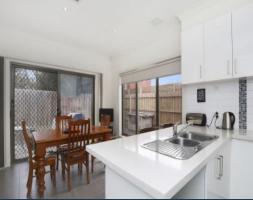

Central heating / Evaporative Cooling, single remote garage with internal access, are all welcome features of this low maintanance terrace. Offering spacious sunfilled lounge, bright modern kitchen, equipped with Stainless steel appliances and lovely 40 ml Caesar Stone benchs, all overlooking the large family/meals area. Downstairs also features a large laundry, a guest powder room and a substantial L-Shaped courtyard.