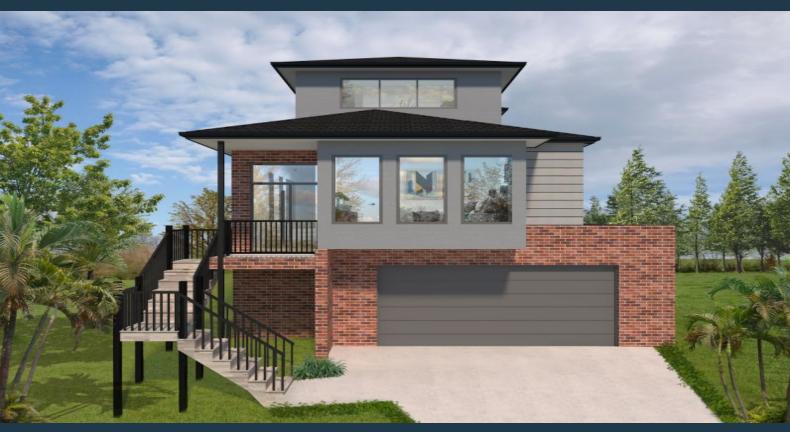

## 3 Level Home With Stunning Tree-Top Views!

Architecturally designed and built by Cravens Road Property Group is this stuning tri-level family home.

Completion due November-December 2022 approx.

Comprises 4 huge bedrooms with WIR and full ensuite to master, open plan kitchen/meals/family, upper level parent retreat, double lock-up garage (6.5metres x 7.5 metres), outdoor Alfresco dining area, loads of storage space, front and rear paving, full boundary fencing and a host of up market inclusions such as caesarstone bench tops, porcelain tiling, LED downlights throughout, engineered timber flooring, 9ft high ceiling height, 900ml appliances and so much more.

Commanding stunning 180 degree views of the Kinglake Rangers and beyond, this home is a one off and is sure to be a talking point with all your friends and relatives.

For a full list of inclusions, plans and specifications please contact our office on 9404 4955 or Jim Vasiliou on 0418 123 054.