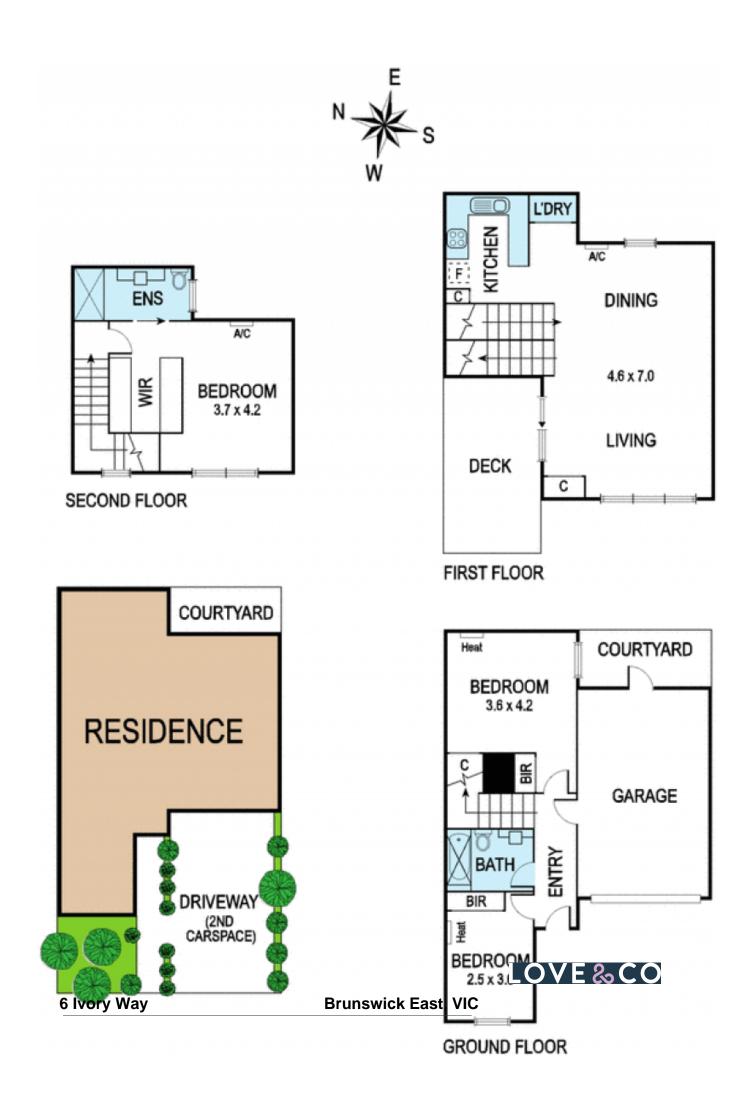

## 6 Ivory Way Brunswick East, VIC

## Three levels of extravagant living!

For an amazing lifestyle look no further than this amazing three bedroom, three level townhouse. Walk in to this breath taking property featuring two of the three generous sized bedrooms, stylish bathroom and access to your own private courtyard. Walk up stairs into your polished floor board, open planned living and kitchen area equipped with stainless steel appliances and stone bench top. Adjoining is your own spacious decking area awaiting to comfort your guests on the summer nights soon to come. Continue further upstairs on the top floor and embrace a relaxing retreat/study, featuring a large superbly appointed ensuite with walk-in-robes. If this is not enough, this stunning townhouse also offers a split system, heating, single garage with space for a second car in the driveway. Boasting an unmatched serenity to anyone wanting to call it home, look no further than this extravagant townhouse.