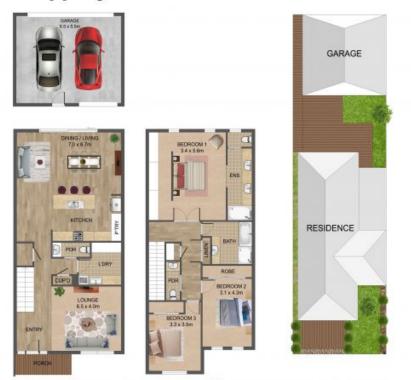

## **3 Basalt Terrace, Epping**

THE ABOVE PLAN IS AN ARTIST'S IMPRESSION ONLY, IT INCLUDES ELEMENTS THAT ARE FOR DISPLAY PURPOSES ONLY AND MAY NOT BE TO SCALE. LANDSCAPING SHOWN IS INDICATIVE ONLY. DIMENSIONS ARE APPROXIMATE.

Epping, VIC

•**N**-