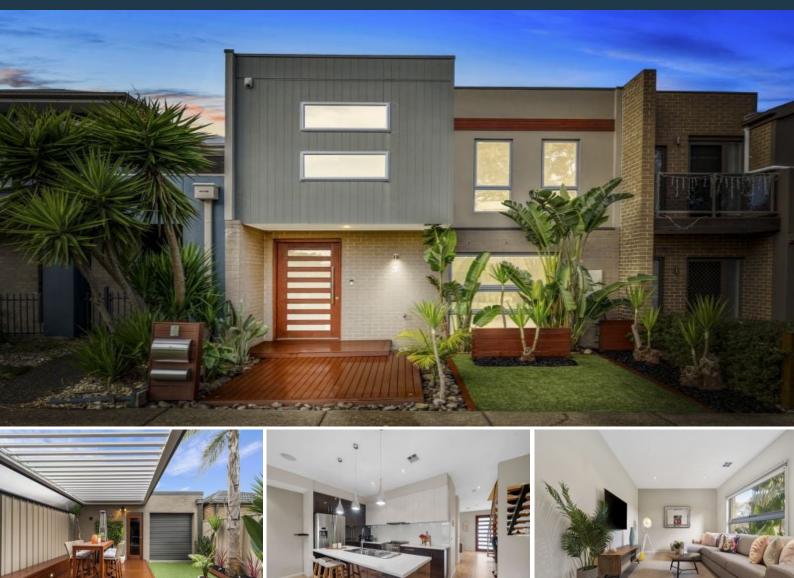

## 3 Basalt Terrace Epping, VIC

## SIMPLY STUNNING - NO BODY CORPORATE FEES

Clever in design, immaculate in presentation and a contemporary elegance that will leave a lasting impression. With its own street frontage, this stunning, quality built terrace house of approx 30sqs is sure to capture the hearts of buyers looking for that very special home with the "WOW" factor in the prized Hayston Valley Estate.

Set in a peaceful pocket, overlooking the natural serenity of surrounding recreational parklands, yet only minutes to Lyndarum Village Centre, cafes, eateries, local schools and preschools, public transport, spoilt for choice shopping options including Pacific Epping Plaza, and Westfield Plenty Valley Shopping/dining/entertainment precinct, Northern Hospital, Health Services, and major road arterials for that extra commuting convenience.

A brilliant collaboration of quality, style and a relaxed sophistication combined with an intelligent floor plan, you will love coming home and you will love entertaining your family and friends all year round with a very desirable indoor/outdoor lifestyle on offer. Price: