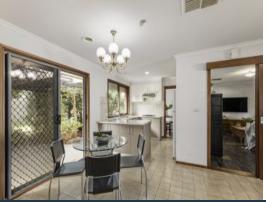

2 bathrooms

Multiple living areas

Attached double carport with rear access

Cooking is made easy thanks to the an updated kitchen with ample bench space, quality appliances and views over the rear alfresco and backyard. An open-plan meals and family room extends the layout even further plus there's also an air-conditioned dining and family room ready for more intimate get-togethers.