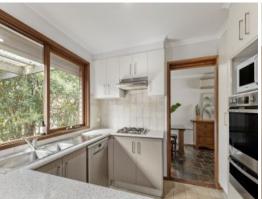

2 bathrooms

Multiple living areas

Attached double carport with rear access

Cooking is made easy thanks to the an updated kitchen with ample bench space, quality appliances and views over the rear alfresco and backyard. An open-plan meals and family room extends the layout even further plus there's also an air-conditioned dining and family room ready for more intimate get-togethers.