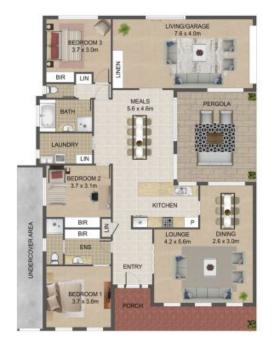

Showcasing a contemporary design, with quality workmanship throughout, this lovingly maintained family home has been beautifully updated and comprises tiled entrance, L shaped lounge with plush new carpets, 3 good sized bedrooms with mirrored built in robes, master bedroom with full ensuite, large family bathroom and separate laundry.

The heart of the home will be around the stunning, brand new kitchen equipped with stainless steel appliances, 900mm cooktop/ huge oven with feature subway tiles splash back, stone bench tops, overlooking meals/dining area with bonus huge family living/ rumpus room or double garage.

## 35 Medway Road, Craigieburn

THE ABOVE PLAN IS AN ARTIST'S IMPRESSION ONLY, IT INCLUDES ELEMENTS THAT ARE FOR DISPLAY PURPOSES ONLY AND MAY NOT BE TO SCALE. LANDSCAPING SHOWN IS INDICATIVE ONLY. DIMENSIONS ARE APPROXIMATE.