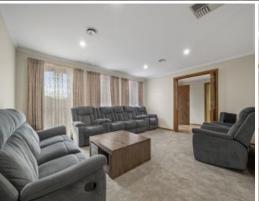

Showcasing a contemporary design, with quality workmanship throughout, this lovingly maintained family home has been beautifully updated and comprises tiled entrance, L shaped lounge with plush new carpets, 3 good sized bedrooms with mirrored built in robes, master bedroom with full ensuite, large family bathroom and separate laundry.

The heart of the home will be around the stunning, brand new kitchen equipped with stainless steel appliances, 900mm cooktop/ huge oven with feature subway tiles splash back, stone bench tops, overlooking meals/dining area with bonus huge family living/ rumpus room or double garage.