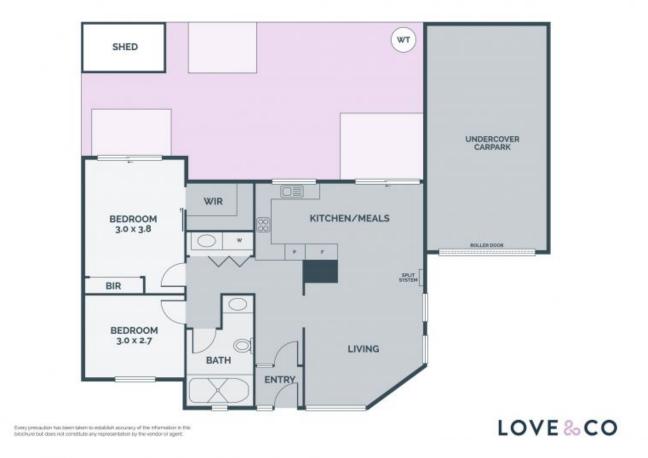

- \* Carport secure behind a roller door
- \* Modern ducted heating

Price:

\$550,000 - \$590,000

**Shane Yaman** 0417 557 972 shane.y@lovere.com.au