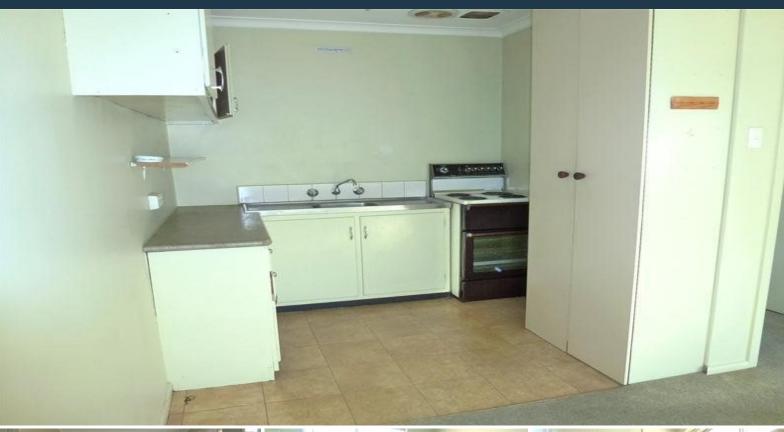

## Wont Last Long In This Location

This good-sized first floor apartment is just a stone throw away from Transport and High Street amenities, comprising of good-sized open-plan living area, adjacent kitchen area, good-sized bedroom with built-in robes and stunning city views, and bright ensuite-style bathroom with shower-over-bath. In addition this property features wall-mounted air conditioning, wall-to-wall carpet throughout and off-street parking for one vehicle. With Croxton Station just seconds away and High Street cafes and shopping strip within reach, you won't find a property more value for money!