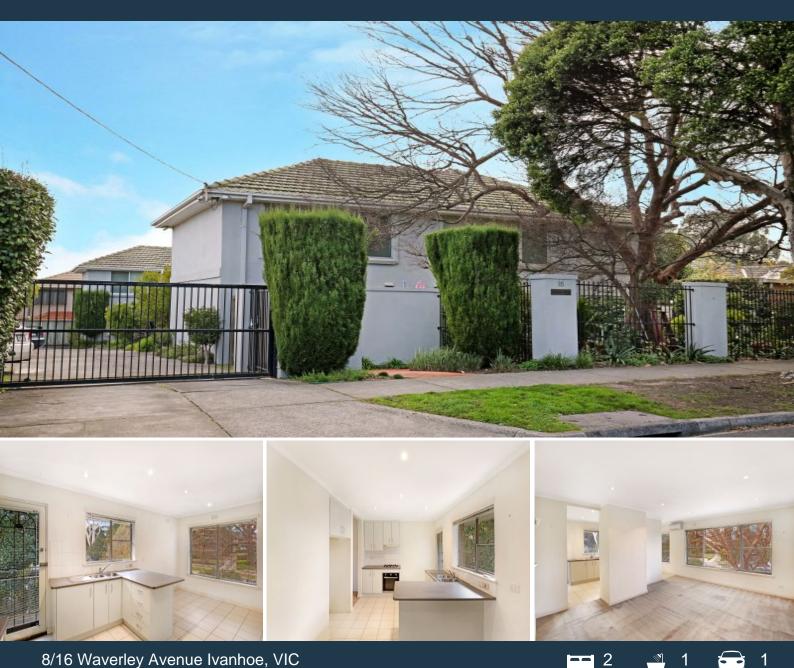

## 8/16 Waverley Avenue Ivanhoe, VIC

## **Central Location**

Located in a quite block this light and bright modern first floor 2 bedroom executive style apartment offers easy living with security entrance, intercom, quality carpets and timber flooring, spacious entrance large open living area with reverse cycle cooling/heating, and juliette balcony. Property also comprises kitchen with stainless gas appliances, tiled meals area, bathroom with laundry facilities, separate bath and shower, large master bedroom & both bedrooms with elec panel heating & built in robes. Walk distance to both Ivanhoe & Darebin train stations, Ivanhoe boutique shopping strip and parklands.