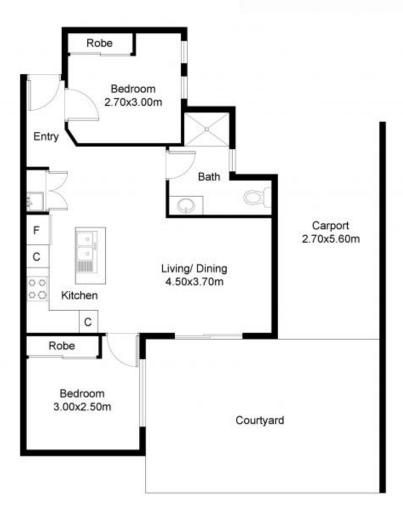

This beautiful home features open plan living, free flowing natural light can be seen spaced out from the entrance of the home to the kitchen living area. The architect has created an uplifting ceiling, which creates depth and space.

There are two bedrooms, storage cupboards and a stylish kitchen.

Not to mention the polished floor boards and a private courtyard, it is extremely low maintenance.

Price:

\$360 per week

**Tory Feng** 0433 588 260 tory.f@lovere.com.au

Regina Aparo

loverealestate@mail.inspectreale

FLOOR PLAN

2/105 Rathcown Road, Reservoir