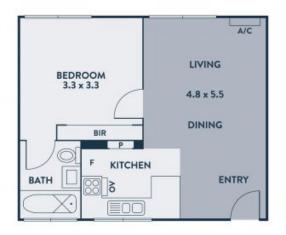

## **Easy Care Living**

Set on the second floor in a quiet block, this one bedroom unit is close to all the action with endless eateries and cafes on your doorstep. Carpeted floors and abundant natural light flow throughout this unexpectedly spacious unit, with an open plan meals/family zone, kitchen with freestanding gas appliances, large bedroom with built-in robes and bathroom with shower over bath and soft-closing cabinets. Ideally located close to Preston Market, Preston Station, city-bound trams, Preston Library, parklands and more.