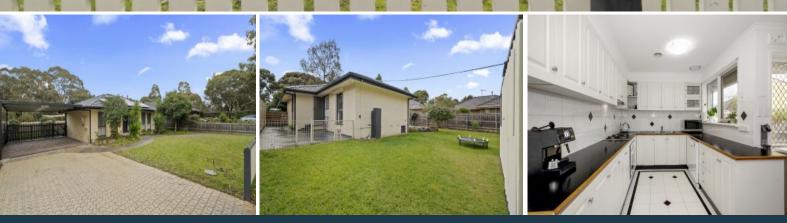

Comprising 3 good sized bedrooms with built in robes, master with ensuite, renovated family bathroom, light filled kitchen equipped with stainless steel appliances, dishwasher, adjoining meals/dinning/family area/

The sizeable rear yard has plenty of room to enjoy and great space for the kids.

Price:

\$430 pw

3

2

Δ

Nikki Vo

nikki.v@lovere.com.au