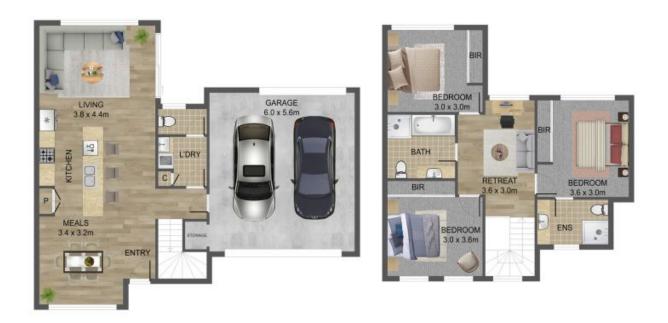

## 2/4 McLeod Street, Thomastown

THE ABOVE PLAN IS AN ARTIST'S IMPRESSION ONLY, IT INCLUDES ELEMENTS THAT ARE FOR DISPLAY PURPOSES ONLY AND MAY NOT BE TO SCALE. LANDSCAPING SHOWN IS INDICATIVE ONLY. DIMENSIONS ARE APPROXIMATE.