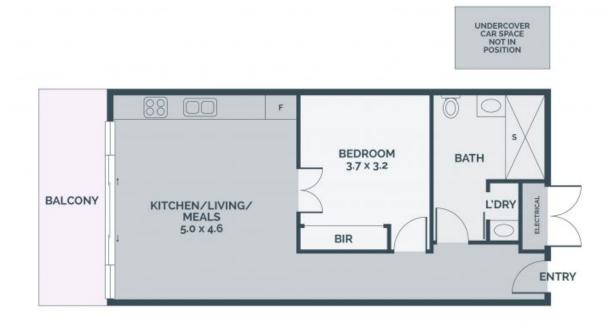

A sleek kitchen blending glass, stone and stainless-steel anchors the spacious open plan living, that extends out to a covered balcony, ideal for relaxing with a coffee and the news feeds, or entertaining with friends. The bright and spacious bedroom, complete with a fitted built-in robe is served by a generous bathroom introducing a stone vanity, large shower and wall tiles in on-trend tones. The tram, and the cafes, eateries and shopping options of Keilor Road are just around the corner, as are the open spaces of Thompson Reserve. Access to multiple freeways and ring roads is just a few minutes drive away.