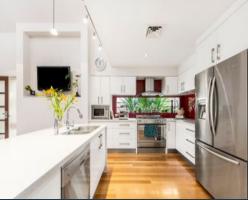

Step inside and be greeted by stunning polished timber floors to access a huge lounge/living zone whilst the nucleus of the home is undoubtedly an open layout meals and family zone that sits beneath a soaring ceiling and includes and updated well-equipped kitchen with stainless steel appliances (including dishwasher) & breakfast bar overlooking the stunning and spacious rear yard. Downstairs also two bedrooms (including the master), laundry and powder room.