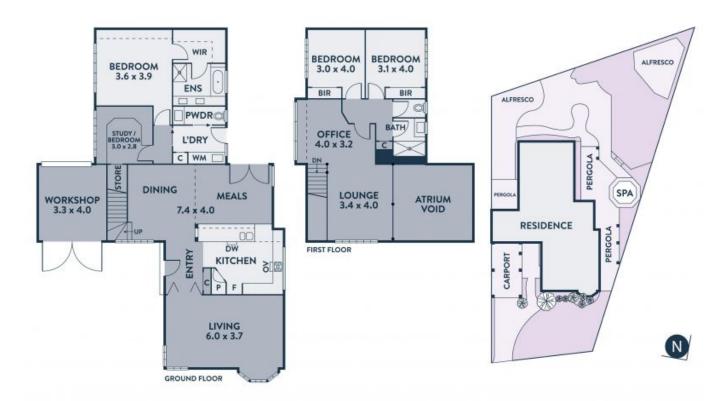

## One-Of-A-Kind - Superb Inside & Out

Capturing an enviable position in a highly sought-after pocket of Epping, this delightfully updated & extended brick veneer classic with multiple living zones presents a fabulous space for family living & entertaining. Tucked away in a peaceful & private court setting, a large front garden greets you on arrival, while a welcoming entrance sets the tone for a uniquely captivating home.

Step inside and be greeted by stunning polished timber floors to access a huge lounge/living zone whilst the nucleus of the home is undoubtedly an open layout meals and family zone that sits beneath a soaring ceiling and includes and updated well-equipped kitchen with stainless steel appliances (including dishwasher) & breakfast bar overlooking the stunning and spacious rear yard. Downstairs also two bedrooms (including the master), laundry and powder room.