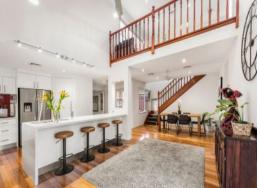

Step inside and be greeted by stunning polished timber floors to access a huge lounge/living zone whilst the nucleus of the home is undoubtedly an open layout meals and family zone that sits beneath a soaring ceiling and includes and updated well-equipped kitchen with stainless steel appliances (including dishwasher) & breakfast bar overlooking the stunning and spacious rear yard. Downstairs also two bedrooms (including the master), laundry and powder room.