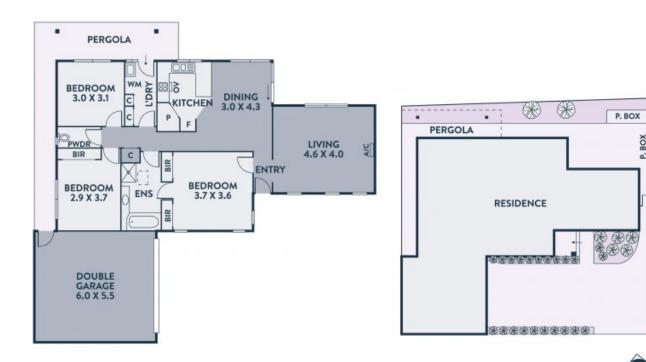

## Spacious & Secure - Double Garage Plus Extra Off Street Parking

Tucked away in a secure, peaceful & private setting, this spacious single-level home delivers a beautifully maintained interior of generous proportions in a prized Mill Park Lakes pocket.

Boasting a free-flowing floorplan, a large lounge/living area welcomes you and leads seamlessly through to an open formal kitchen and dining zone, perfect for get-togethers with family and friends.

Three bedrooms with built-in robes, a central two-way bathroom, separate toilet, large laundry and double-car garage complete the floorplan whilst the vast courtyard offers an undercover area, making this home perfect for young families or those looking to downsize without having to make any compromises.