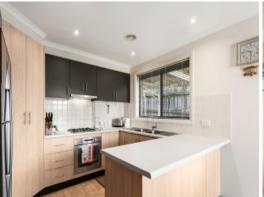

Boasting a free-flowing floorplan, a large lounge/living area welcomes you and leads seamlessly through to an open formal kitchen and dining zone, perfect for get-togethers with family and friends.

Three bedrooms with built-in robes, a central two-way bathroom, separate toilet, large laundry and double-car garage complete the floorplan whilst the vast courtyard offers an undercover area, making this home perfect for young families or those looking to downsize without having to make any compromises.