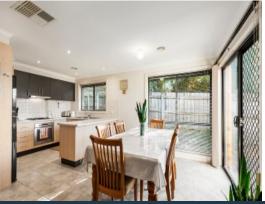

Boasting a free-flowing floorplan, a large lounge/living area welcomes you and leads seamlessly through to an open formal kitchen and dining zone, perfect for get-togethers with family and friends.

Three bedrooms with built-in robes, a central two-way bathroom, separate toilet, large laundry and double-car garage complete the floorplan whilst the vast courtyard offers an undercover area, making this home perfect for young families or those looking to downsize without having to make any compromises.