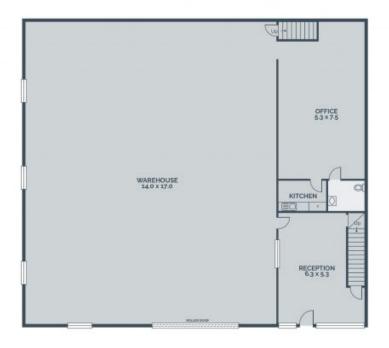

## WAREHOUSE/OFFICE **WITH MODERN EVERYTHING!!**

- High clearance warehouse area of 250 SQM (approx.)
- Air-conditioned modern office area of 200 SQM (approx.)
- Total area of 450 SQM (approx.)
- Secure front yard with remote gate access
- Parking for 6 cars
- Container height electric roller door
- Alarm system and data-cabling
- Lunchroom, toilets & shower
- Excellent access to Western Ring Road