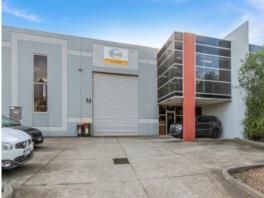

## 10 Salvator Drive Campbellfield, VIC

## WAREHOUSE/OFFICE **WITH MODERN EVERYTHING!!**

- High clearance warehouse area of 250 SQM (approx.)
- Air-conditioned modern office area of 200 SQM (approx.)
- Total area of 450 SQM (approx.)
- Secure front yard with remote gate access
- Parking for 6 cars
- Container height electric roller door
- Alarm system and data-cabling
- Lunchroom, toilets & shower
- Excellent access to Western Ring Road