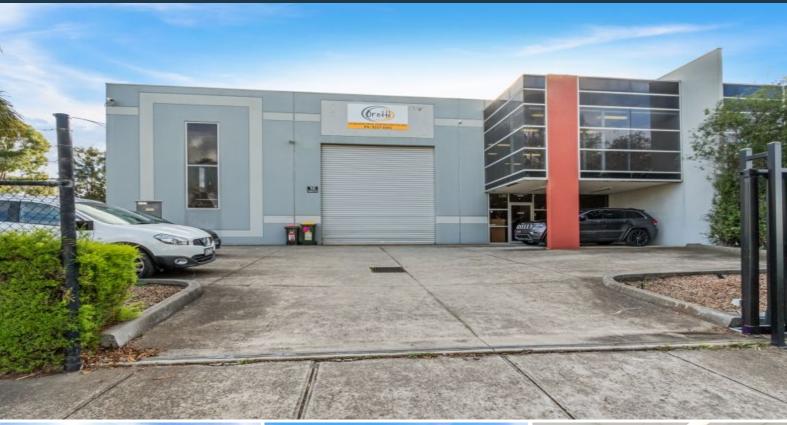

## 10 Salvator Drive Campbellfield, VIC

## WAREHOUSE/OFFICE **WITH MODERN EVERYTHING!!**

- High clearance warehouse area of 250 SQM (approx.)
- Air-conditioned modern office area of 200 SQM (approx.)
- Total area of 450 SQM (approx.)
- Secure front yard with remote gate access
- Parking for 6 cars
- Container height electric roller door
- Alarm system and data-cabling
- Lunchroom, toilets & shower
- Excellent access to Western Ring Road