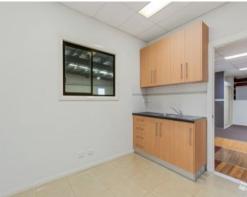

## WAREHOUSE/OFFICE **WITH MODERN EVERYTHING!!**

- High clearance warehouse area of 250 SQM (approx.)
- Air-conditioned modern office area of 200 SQM (approx.)
- Total area of 450 SQM (approx.)
- Secure front yard with remote gate access
- Parking for 6 cars
- Container height electric roller door
- Alarm system and data-cabling
- Lunchroom, toilets & shower
- Excellent access to Western Ring Road