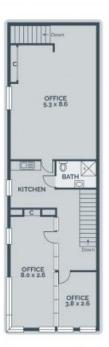

## WAREHOUSE/OFFICE **WITH MODERN EVERYTHING!!**

- High clearance warehouse area of 250 SQM (approx.)
- Air-conditioned modern office area of 200 SQM (approx.)
- Total area of 450 SQM (approx.)
- Secure front yard with remote gate access
- Parking for 6 cars
- Container height electric roller door
- Alarm system and data-cabling
- Lunchroom, toilets & shower
- Excellent access to Western Ring Road