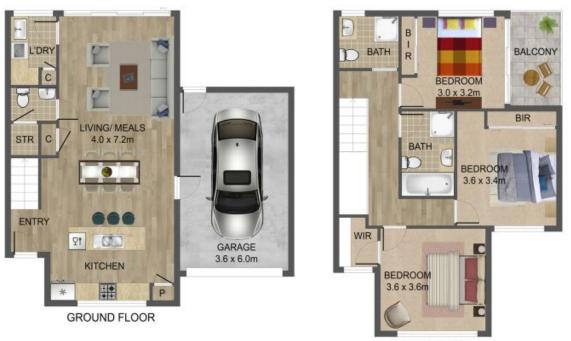

Upstairs comprises 3 good sized bedrooms with built in mirrored robes, serviced by luxurious main bathroom with bathtub, master with chic ensuite and opening to private balcony

Price:

AUCTION THIS SATURDAY AT 11:30am

## 2/40 Hughes Parade, Reservoir

UPPER FLOOR

Q

THE ABOVE PLAN IS AN ARTIST'S IMPRESSION ONLY. IT INCLUDES ELEMENTS THAT ARE FOR DISPLAY PURPOSES ONLY AND MAY NOT BE TO SCALE. LANDSCAPING SHOWN IS INDICATIVE ONLY. DIMENSIONS ARE APPROXIMATE.