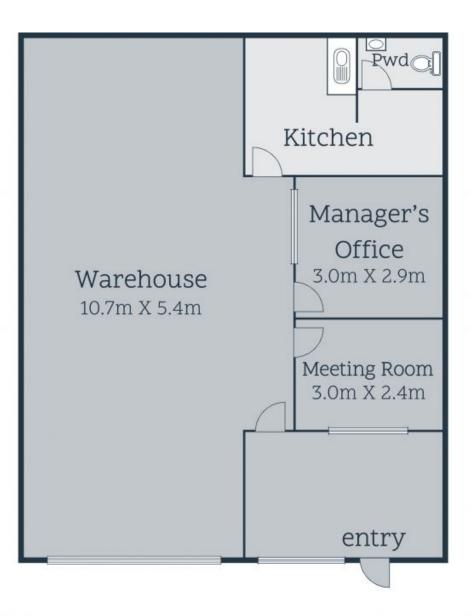

## **Great Value Warehouse!**

- Warehouse/ Office of 93SQM (approx.)
- High clearance electric roller door
- Toilet & kitchenette
- 2 Parking spaces
- Zoned Industrial 1
- 3 Phase power
- Secured complex

- Positioned in the Somerton Park Industrial Estate with easy access to main arterials including Hume Highway, Cooper Street and Metropolitan **Ring Road** 

\* Potential to remove office area and increase floor space