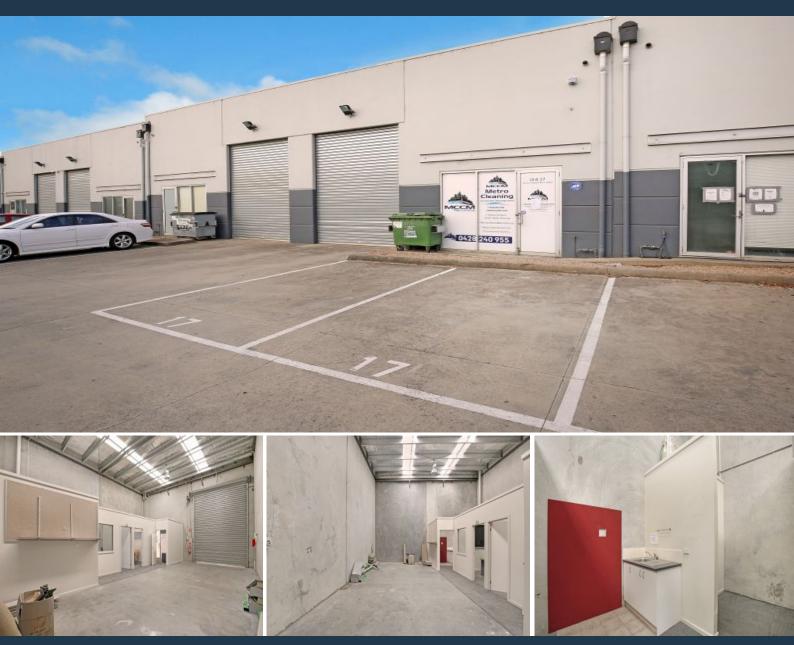

## **Great Value Warehouse!**

- Warehouse/ Office of 93SQM (approx.)
- High clearance electric roller door
- Toilet & kitchenette
- 2 Parking spaces
- Zoned Industrial 1
- 3 Phase power
- Secured complex

- Positioned in the Somerton Park Industrial Estate with easy access to main arterials including Hume Highway, Cooper Street and Metropolitan **Ring Road** 

\* Potential to remove office area and increase floor space