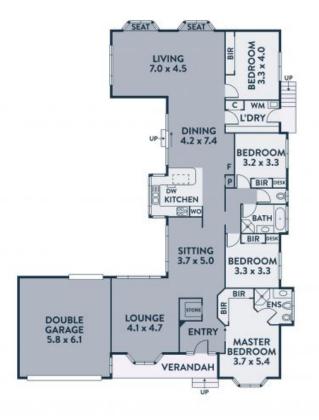

## Family-Sized Surprise

This enticing family home in a quiet cul-de-sac overlooks Plenty Gorge within the sought after Blossom Park Estate and is a true family-sized surprise.

A variety of living rooms deliver plenty of options for everyone to spread out and enjoy their own space when they want to, with plenty of space to gather together. Two distinct living zones are positioned at either end of the home? The large lounge and adjoining sitting area/study are at the front, whilst a huge casual living area that includes a well laid out kitchen flows through to an expansive family rumpus room.

From here, direct access to the incredible undercover area will easily meet the entertaining and outdoor living needs of the largest family. Impressive land dimensions afford for an expansive backyard? perfect for kids and pets - or for your future plans for a pool, shed or extension.