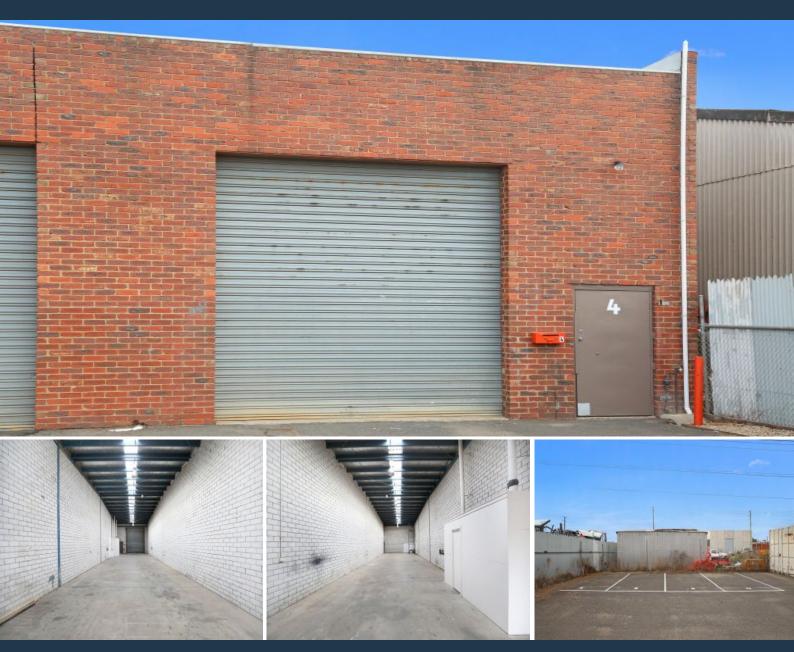

4/4 Clay Court Thomastown, VIC

## EASY RING ROAD ACCESS WITH NO GST PAYABLE!

- Factory/warehouse of 190m2
- Positioned off Mahoney's Road with easy Ring Road access
- 4 car spaces
- Zoned Industrial 1
- 3 Phase power