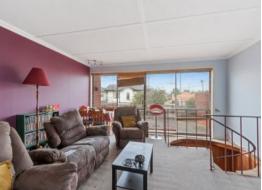

The lower level is currently configured as a news agency with a staff break room an office and a powder room. Enjoying independent access is a kitchen meals and bathroom joined by an internal staircase to a large living room and two bedrooms sharing a second bathroom.