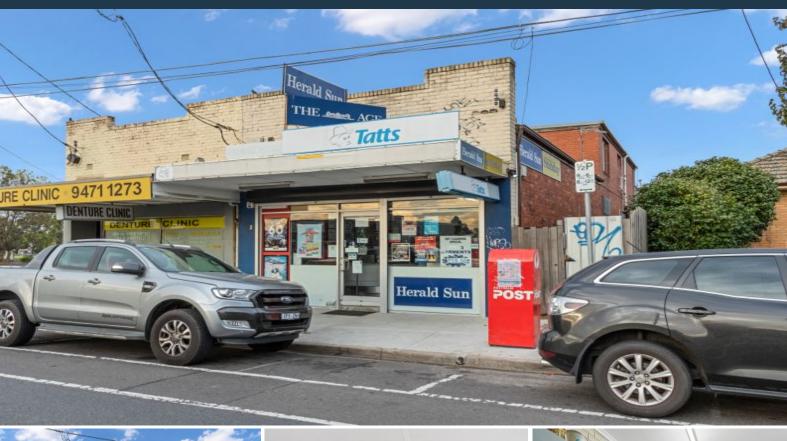

## 716A Gilbert Road Reservoir, VIC

## Affordable Freehold. The Ideal Investment

Strategically positioned in a popular Village strip, in close proximity to parks, Edwardes Lake and public transport this is a rare opportunity to acquire an outstanding, versatile two-level freehold. This property has great potential and offers a wide variety of options and possibilities. Currently leased as a whole to one tenant, with a sublease in place for the unit

The lower level is currently configured as a news agency with a staff break room an office and a powder room. Enjoying independent access is a kitchen meals and bathroom joined by an internal staircase to a large living room and two bedrooms sharing a second bathroom.

\* Income: \$18,480 per annum plus GST and outgoings

\* Building area: 220m2 approx.

\* Land area: 271m2 approx.

\* R.O.W at rear to gated parking

**Price**: SOLD - \$901,000