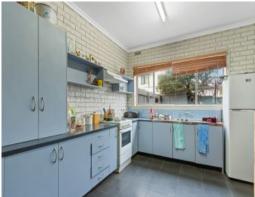

The lower level is currently configured as a news agency with a staff break room an office and a powder room. Enjoying independent access is a kitchen meals and bathroom joined by an internal staircase to a large living room and two bedrooms sharing a second bathroom.