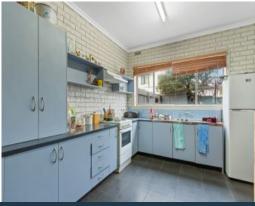

The lower level is currently configured as a news agency with a staff break room an office and a powder room. Enjoying independent access is a kitchen meals and bathroom joined by an internal staircase to a large living room and two bedrooms sharing a second bathroom.