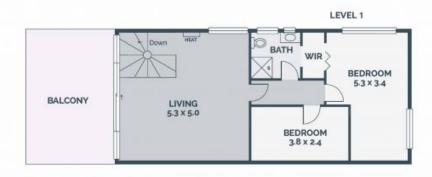

The lower level is currently configured as a news agency with a staff break room an office and a powder room. Enjoying independent access is a kitchen meals and bathroom joined by an internal staircase to a large living room and two bedrooms sharing a second bathroom.