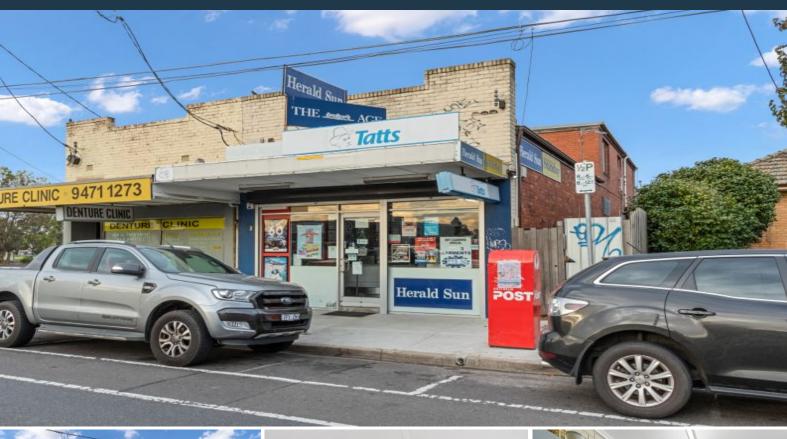

## 716A Gilbert Road Reservoir, VIC

## Affordable Freehold. The Ideal Investment

Strategically positioned in a popular Village strip, in close proximity to parks, Edwardes Lake and public transport this is a rare opportunity to acquire an outstanding, versatile two-level freehold. This property has great potential and offers a wide variety of options and possibilities. Currently leased as a whole to one tenant, with a sublease in place for the unit

The lower level is currently configured as a news agency with a staff break room an office and a powder room. Enjoying independent access is a kitchen meals and bathroom joined by an internal staircase to a large living room and two bedrooms sharing a second bathroom.