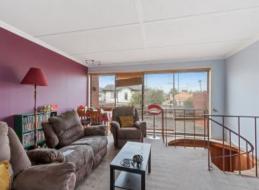

The lower level is currently configured as a news agency with a staff break room an office and a powder room. Enjoying independent access is a kitchen meals and bathroom joined by an internal staircase to a large living room and two bedrooms sharing a second bathroom.