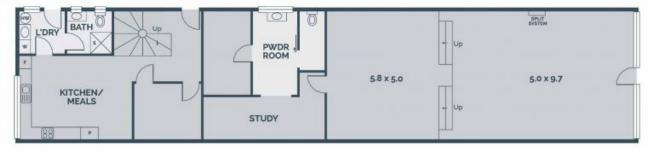

The lower level is currently configured as a news agency with a staff break room an office and a powder room. Enjoying independent access is a kitchen meals and bathroom joined by an internal staircase to a large living room and two bedrooms sharing a second bathroom.