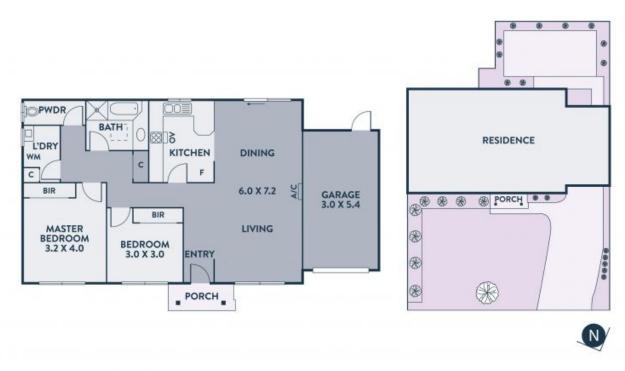

## The perfect start in a prime location

This bright and stylishly refreshed single level home/unit located in a tightly-held and sought after Mill Park position offers the ultimate in comfort and convenience with a low maintenance lifestyle to match. Presenting a fabulous entry into the market for owner-occupiers, downsizers looking for single level ease or a great portfolio asset for savvy investors. You'll be instantly impressed by the practical design and generous proportions of this well presented abode, whilst the easy access to Westfield Shopping Centre and South Morang Station are sure to impress.

Highlights include:

- ? Street-frontage with no Strata/Owners Corp fees
- ? Large kitchen with new stainless steel appliances
- ? Full-sized laundry

Price:

Sold \$526,000

roger.p@lovere.com.au

Every precaution has been taken to establish accuracy of the information in the