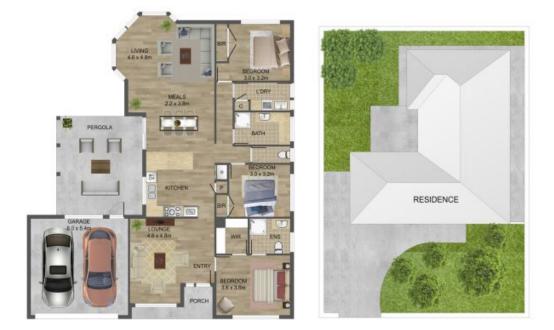

## 36 William Hovell Pass, Craigieburn

THE ABOVE PLAN IS AN ARTIST'S IMPRESSION ONLY. IT INCLUDES ELEMENTS THAT ARE FOR DISPLAY PURPOSES ONLY AND MAY NOT BE TO SCALE. LANDSCAPING SHOWN IS INDICATIVE ONLY. DIMENSIONS ARE APPROXIMATE.