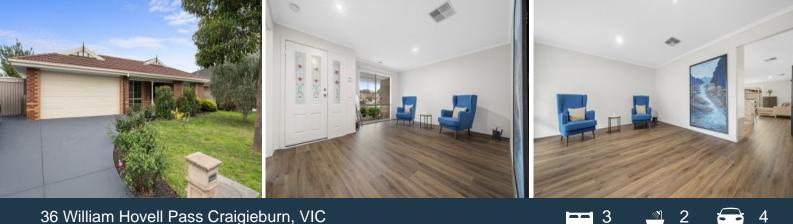

## 36 William Hovell Pass Craigieburn, VIC

Comprising formal lounge room, 3 good sized bedrooms with built in robes, master bedroom with walk in robe and chic full ensuite, modern family bathroom with feature patterned tile flooring and well fitted separate laundry.